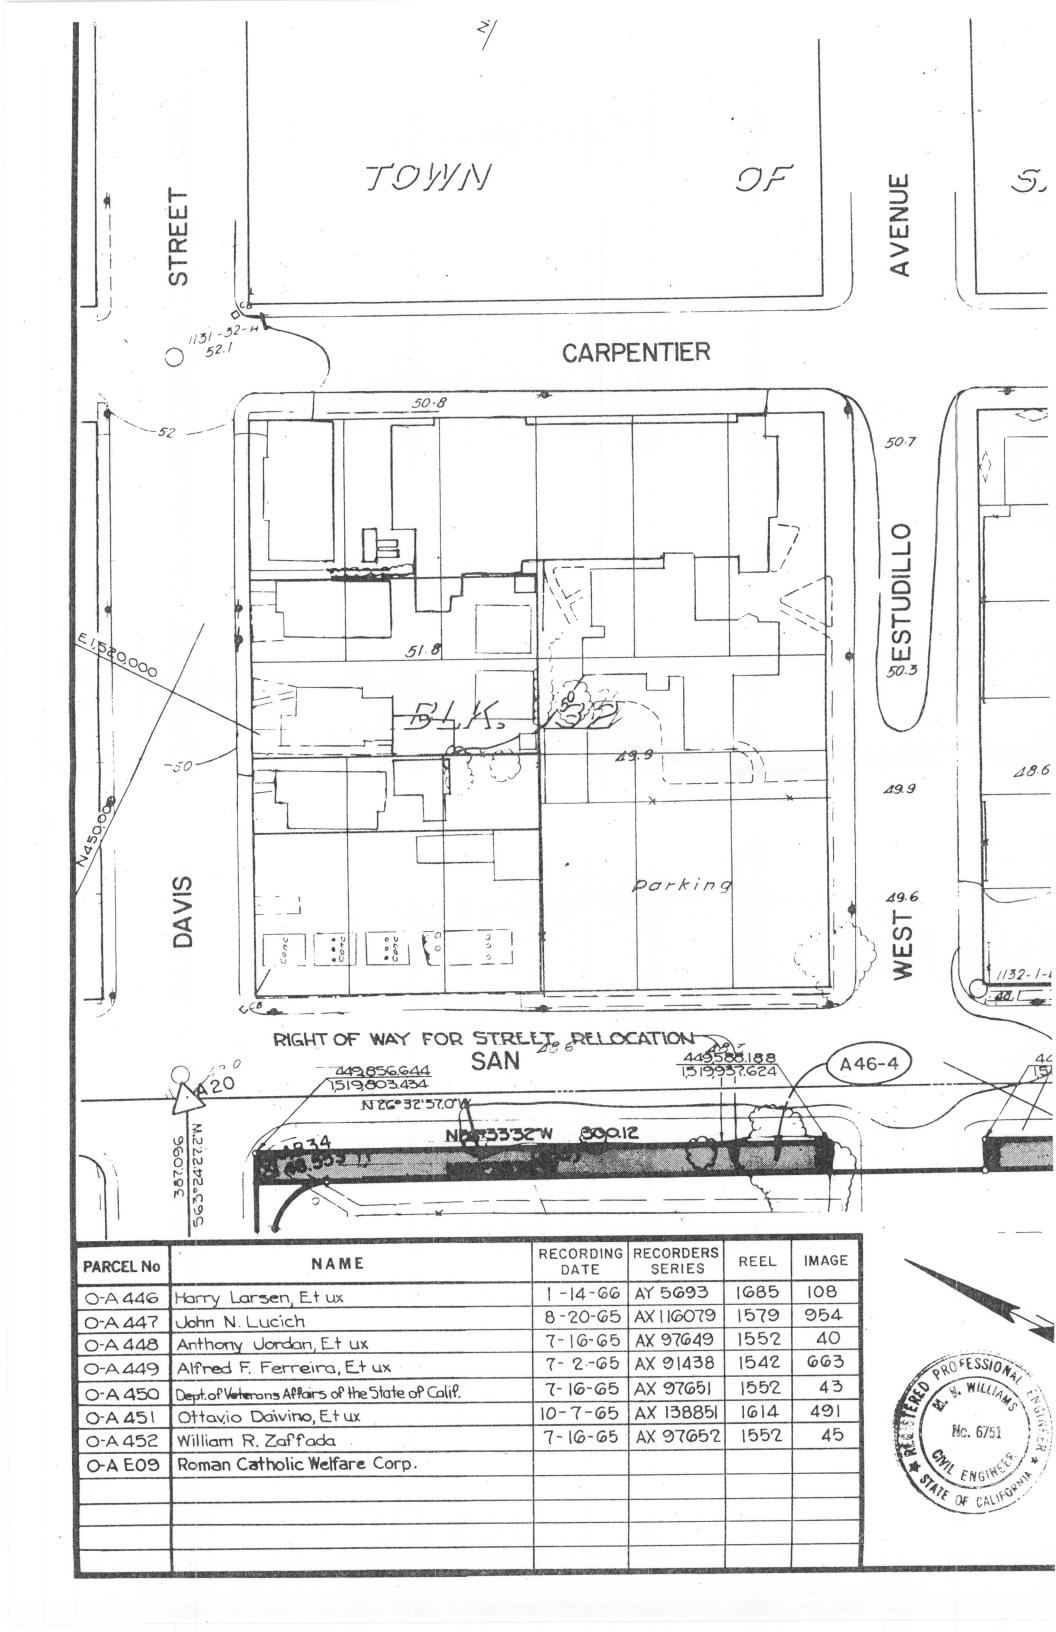

all that certain real property in the City of San Leandro, County of Alameda, State of California, described as follows:

Parcels A46-1, A46-2, A46-3, A46-4, A46-6, A46-9, A46A-2, A46A-3, A47-1, A47-2, A47-3, A47-5, A47-8, A47-12, A47-13 and A47-14, as shown on San Francisco Bay Area Rapid Transit District Record Maps of Right of Way ARW 46, ARW 46A and ARW 47, filed for record on February 23, 1971 in Book 68 of Maps at pages 27-76 inclusive in the Office of the Recorder of Alameda County.

Reserving unto Grantor, its successors and assigns, an easement for rapid transit purposes in, over, and across said Parcels A46-1, A47-4, A47-5 and A47-8, as shown on said maps ARW 46 and ARW 47.

Signed 2/25/7