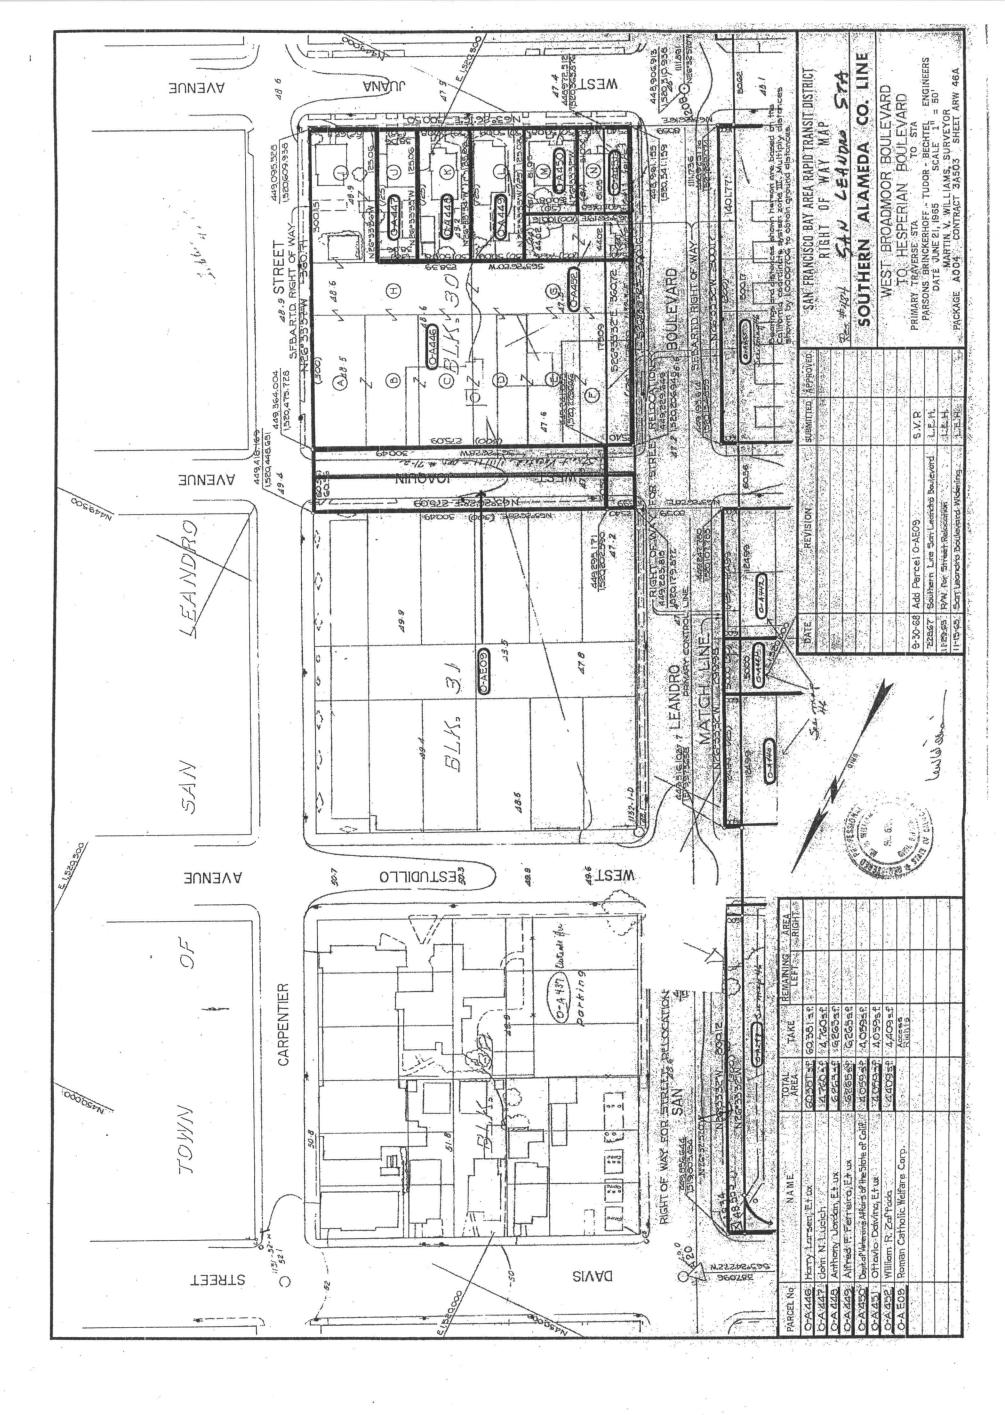

all that certain real property in the City of San Leandro, County of Alameda, State of California, described as follows:

Parcels A46-1, A46-2, A46-3, A46-4, A46-6, A46-9, A46A-2, A46A-3, A47-1, A47-2, A47-3, A47-5, A47-8, A47-12, A47-13 and A47-14, as shown on San Francisco Bay Area Rapid Transit District Record Maps of Right of Way ARW 46, ARW 46A and ARW 47, filed for record on February 23, 1971 in Book 68 of Maps at pages 27-76 inclusive in the Office of the Recorder of Alameda County.

Reserving unto Grantor, its successors and assigns, an easement for rapid transit purposes in, over, and across said Parcels A46-1, A47-4, A47-5 and A47-8, as shown on said maps ARW 46 and ARW 47.

Signed 2/25/7