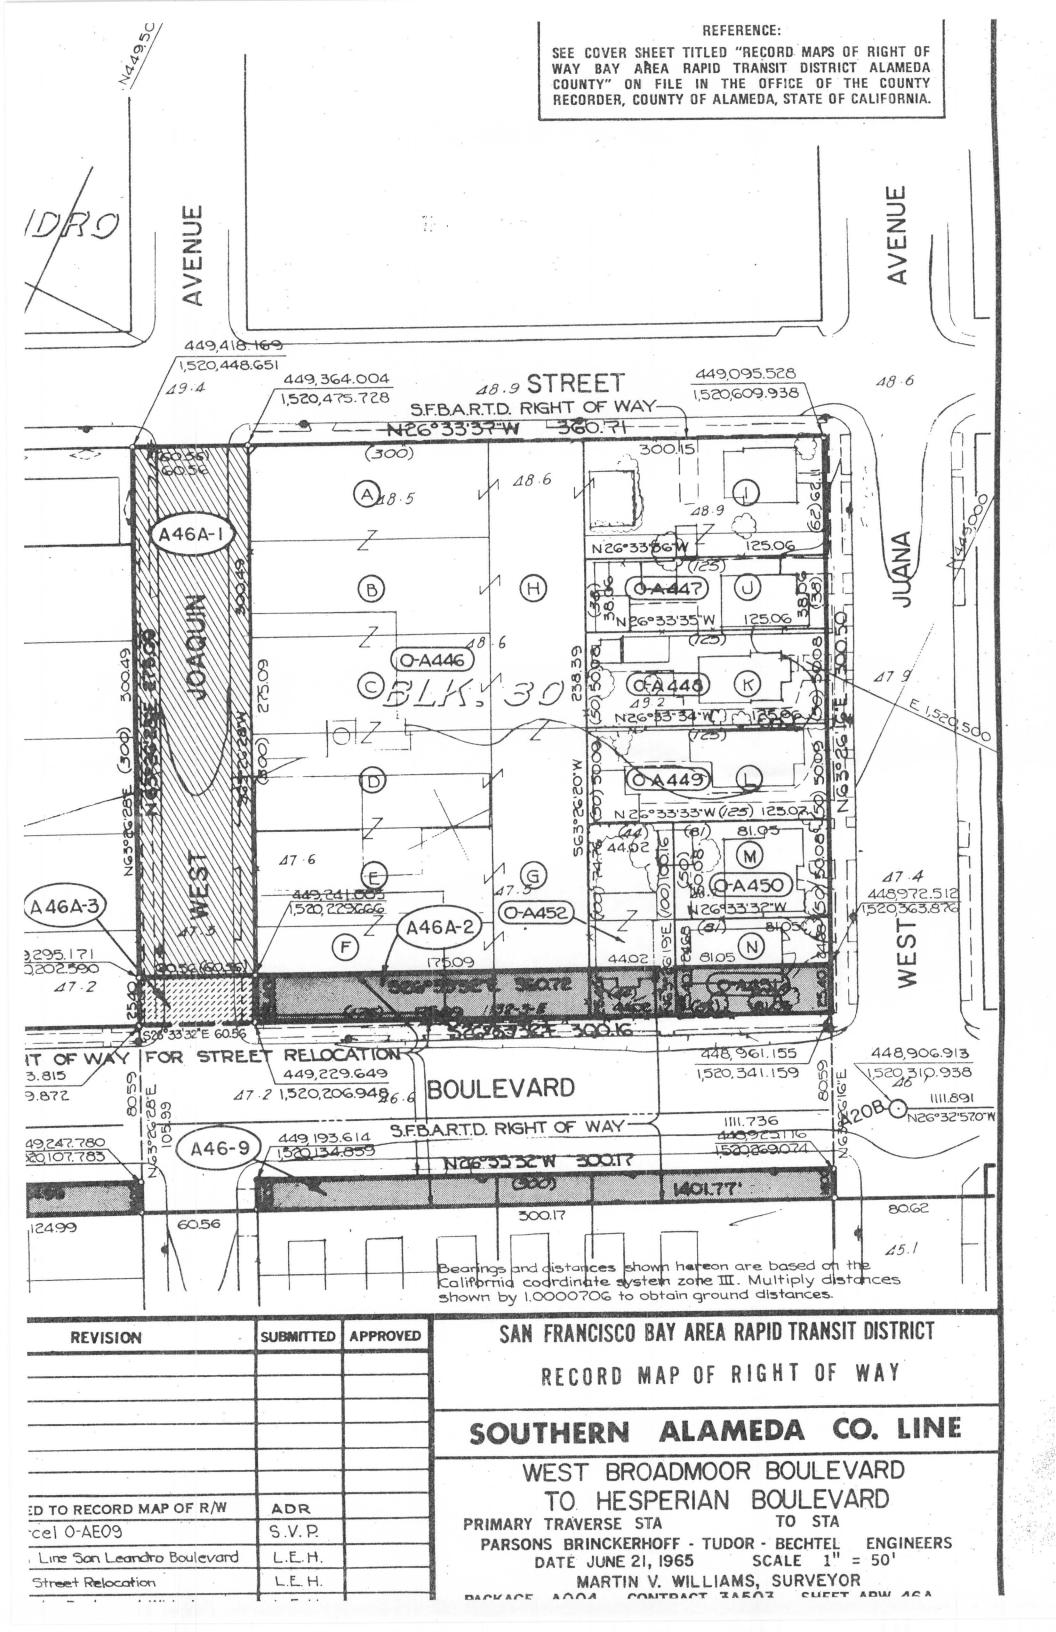

all that certain real property in the City of San Leandro, County of Alameda, State of California, described as follows:

Parcels A46-1, A46-2, A46-3, A46-4, A46-6, A46-9, A46A-2, A46A-3, A47-1, A47-2, A47-3, A47-5, A47-8, A47-12, A47-13 and A47-14, as shown on San Francisco Bay Area Rapid Transit District Record Maps of Right of Way ARW 46, ARW 46A and ARW 47, filed for record on February 23, 1971 in Book 68 of Maps at pages 27-76 inclusive in the Office of the Recorder of Alameda County.

Reserving unto Grantor, its successors and assigns, an easement for rapid transit purposes in, over, and across said Parcels A46-1, A47-4, A47-5 and A47-8, as shown on said maps ARW 46 and ARW 47.

Signed 2/25/7