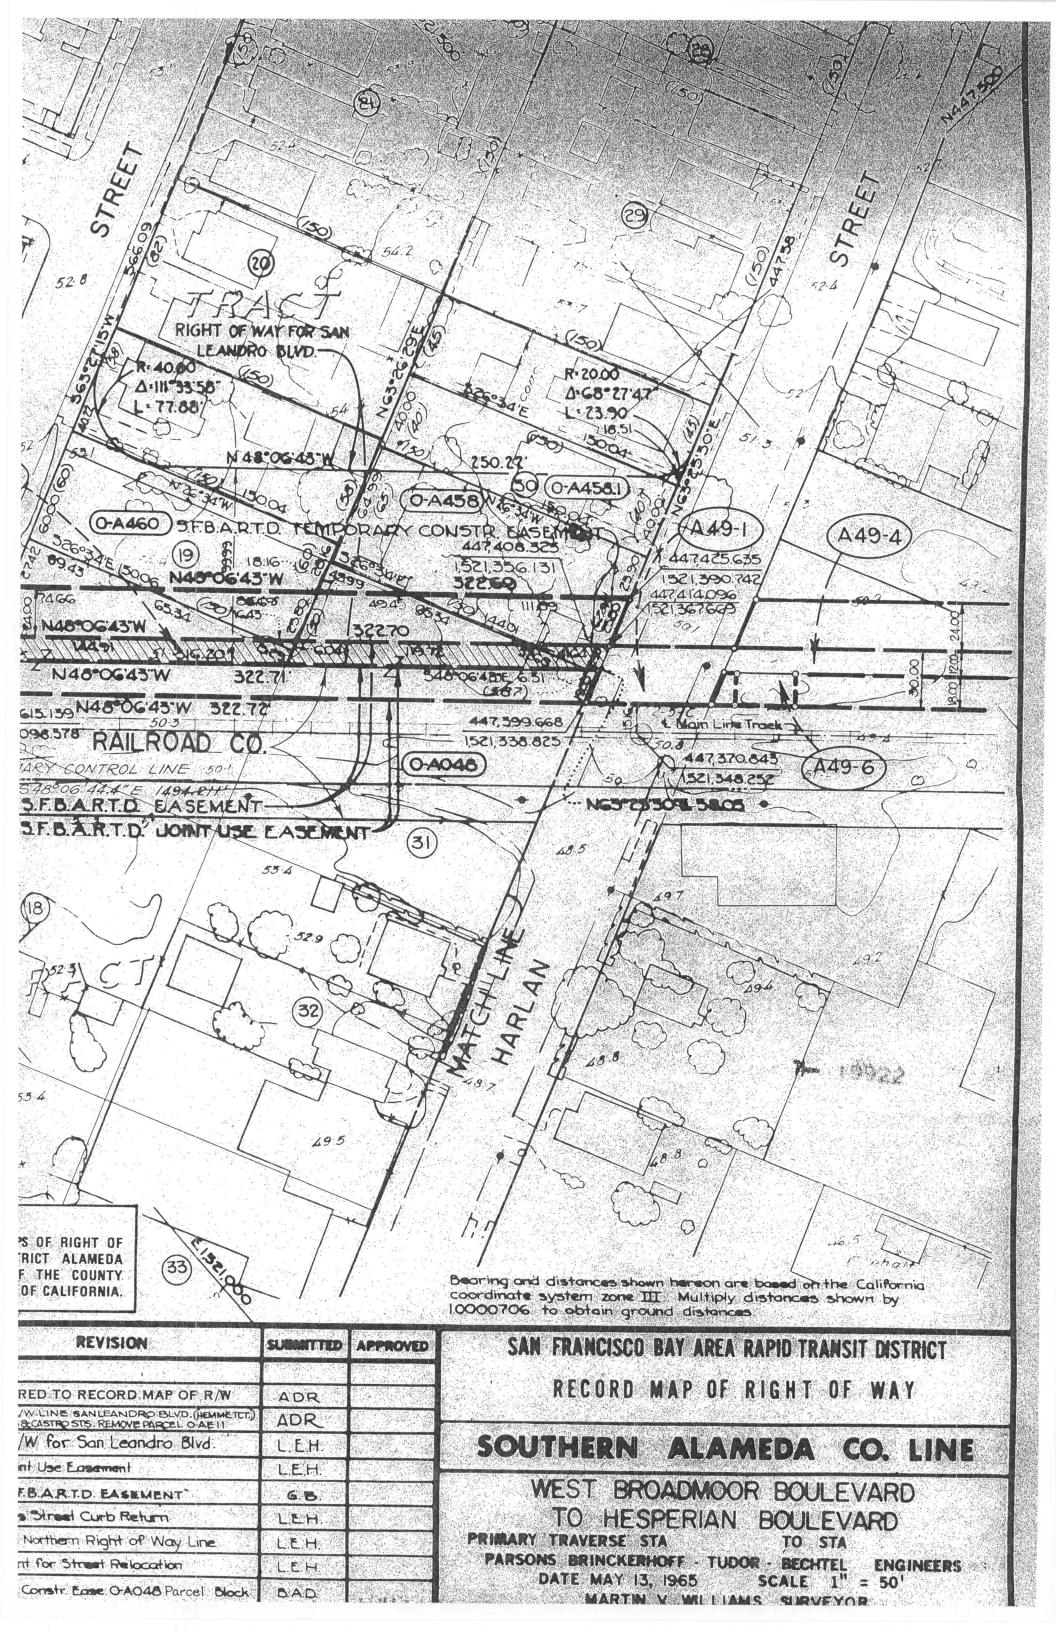

all that certain real property in the City of San Leandro, County of Alameda, State of California, described as follows:

Parcels A46-1, A46-2, A46-3, A46-4, A46-6, A46-9, A46A-2, A46A-3, A47-1, A47-2, A47-3, A47-5, A47-8, A47-12, A47-13 and A47-14, as shown on San Francisco Bay Area Rapid Transit District Record Maps of Right of Way ARW 46, ARW 46A and ARW 47, filed for record on February 23, 1971 in Book 68 of Maps at pages 27-76 inclusive in the Office of the Recorder of Alameda County.

Reserving unto Grantor, its successors and assigns, an easement for rapid transit purposes in, over, and across said Parcels A46-1, A47-4, A47-5 and A47-8, as shown on said maps ARW 46 and ARW 47.

Signed 2/25/7