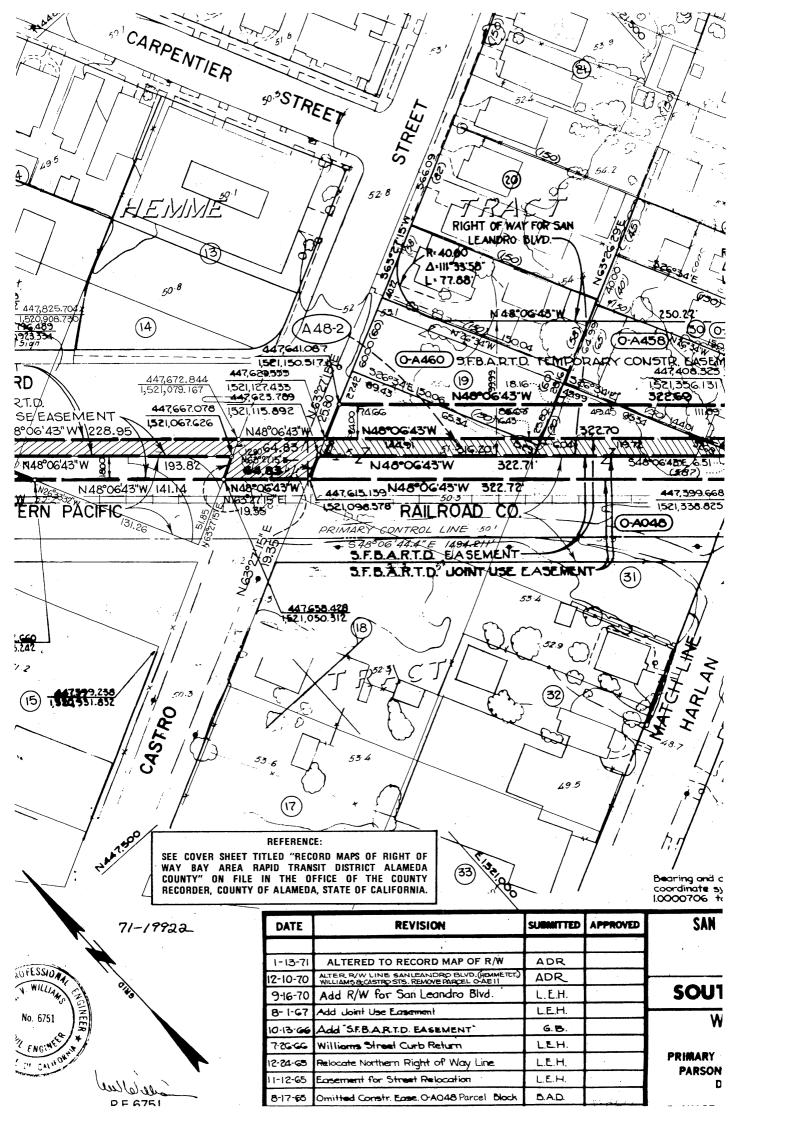

all that certain real property in the City of San Leandro, County of Alameda, State of California, described as follows:

Parcels A46-1, A46-2, A46-3, A46-4, A46-6, A46-9, A46A-2, A46A-3, A47-1, A47-2, A47-3, A47-5, A47-8, A47-12, A47-13 and A47-14, as shown on San Francisco Bay Area Rapid Transit District Record Maps of Right of Way ARW 46, ARW 46A and ARW 47, filed for record on February 23, 1971 in Book 68 of Maps at pages 27-76 inclusive in the Office of the Recorder of Alameda County.

Reserving unto Grantor, its successors and assigns, an easement for rapid transit purposes in, over, and across said Parcels A46-1, A47-4, A47-5 and A47-8, as shown on said maps ARW 46 and ARW 47.

Signed 2/25/7