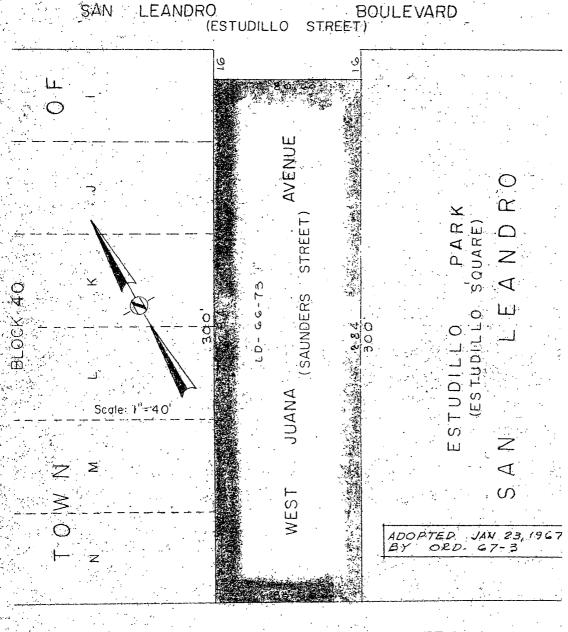

all that certain real property in the City of San Leandro, County of Alameda, State of California, described as follows:

Parcels A46-1, A46-2, A46-3, A46-4, A46-6, A46-9, A46A-2, A46A-3, A47-1, A47-2, A47-3, A47-5, A47-8, A47-12, A47-13 and A47-14, as shown on San Francisco Bay Area Rapid Transit District Record Maps of Right of Way ARW 46, ARW 46A and ARW 47, filed for record on February 23, 1971 in Book 68 of Maps at pages 27-76 inclusive in the Office of the Recorder of Alameda County.

Reserving unto Grantor, its successors and assigns, an easement for rapid transit purposes in, over, and across said Parcels A46-1, A47-4, A47-5 and A47-8, as shown on said maps ARW 46 and ARW 47.

Signed 2/25/7