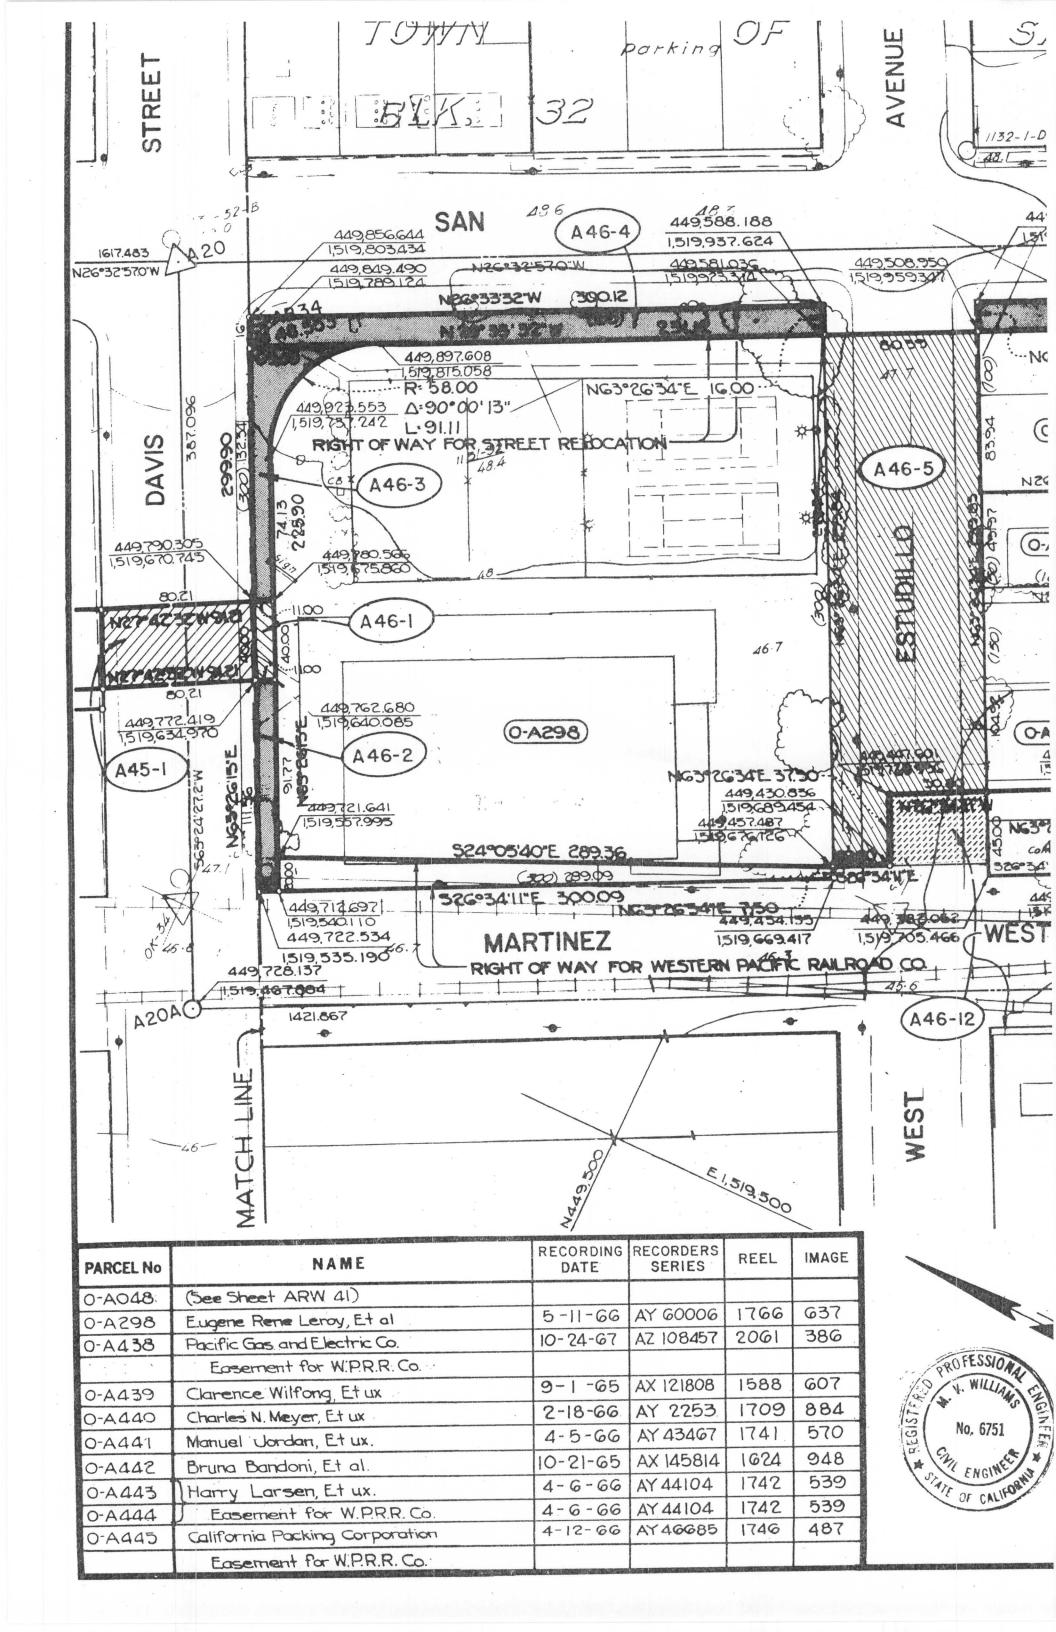

all that certain real property in the City of San Leandro, County of Alameda, State of California, described as follows:

Parcels A46-1, A46-2, A46-3, A46-4, A46-6, A46-9, A46A-2, A46A-3, A47-1, A47-2, A47-3, A47-5, A47-8, A47-12, A47-13 and A47-14, as shown on San Francisco Bay Area Rapid Transit District Record Maps of Right of Way ARW 46, ARW 46A and ARW 47, filed for record on February 23, 1971 in Book 68 of Maps at pages 27-76 inclusive in the Office of the Recorder of Alameda County.

Reserving unto Grantor, its successors and assigns, an easement for rapid transit purposes in, over, and across said Parcels A46-1, A47-4, A47-5 and A47-8, as shown on said maps ARW 46 and ARW 47.

Signed 2/25/7