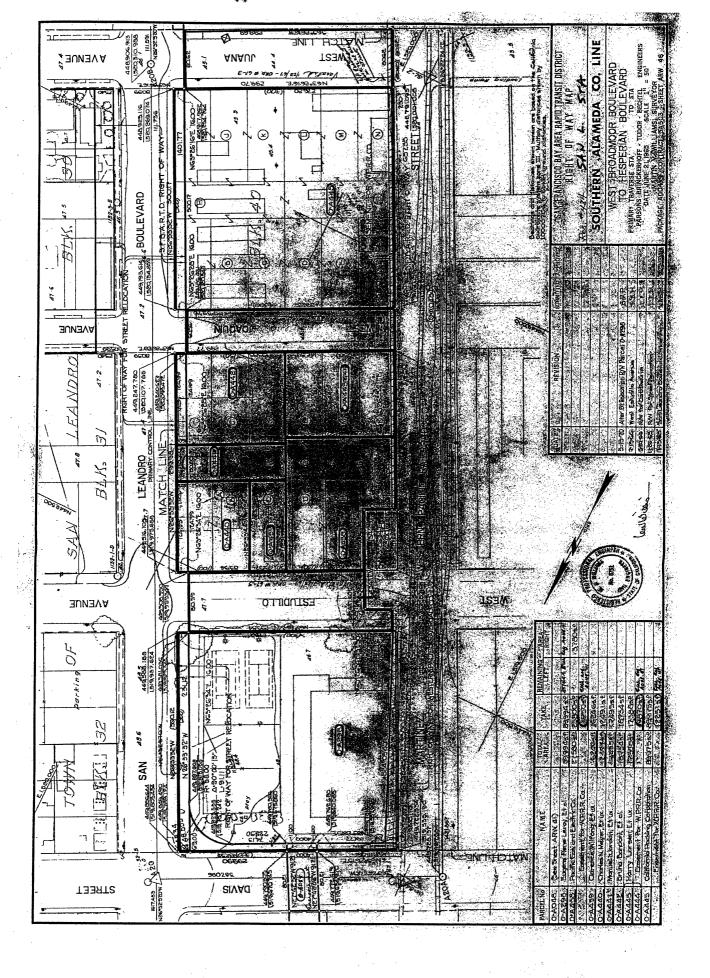

all that certain real property in the City of San Leandro, County of Alameda, State of California, described as follows:

Parcels A46-1, A46-2, A46-3, A46-4, A46-6, A46-9, A46A-2, A46A-3, A47-1, A47-2, A47-3, A47-5, A47-8, A47-12, A47-13 and A47-14, as shown on San Francisco Bay Area Rapid Transit District Record Maps of Right of Way ARW 46, ARW 46A and ARW 47, filed for record on February 23, 1971 in Book 68 of Maps at pages 27-76 inclusive in the Office of the Recorder of Alameda County.

Reserving unto Grantor, its successors and assigns, an easement for rapid transit purposes in, over, and across said Parcels A46-1, A47-4, A47-5 and A47-8, as shown on said maps ARW 46 and ARW 47.

Signed 2/25/7