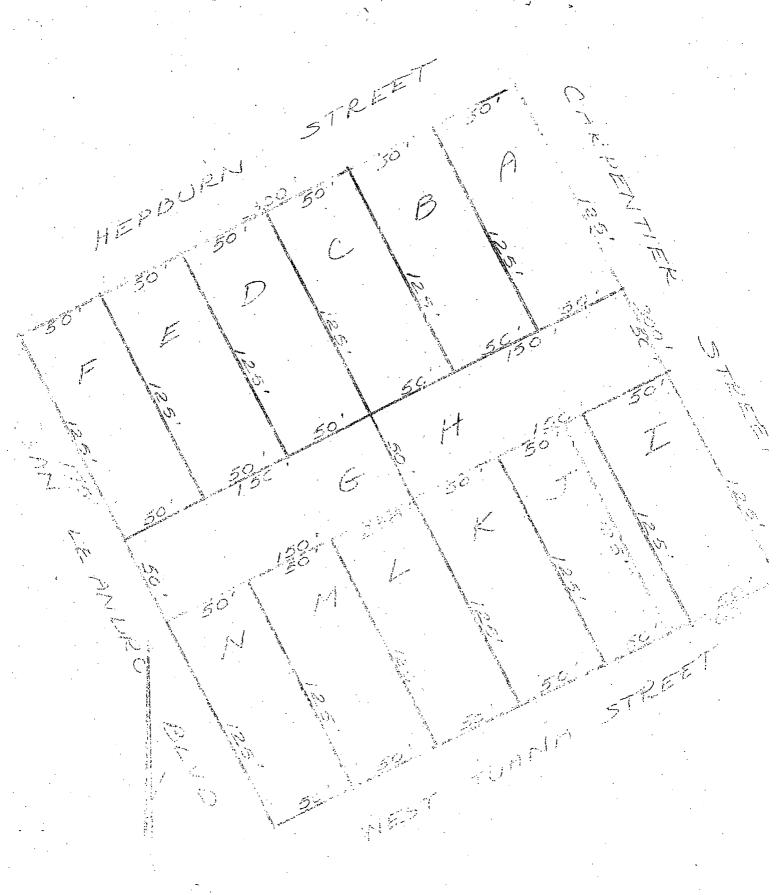

all that certain real property in the City of San Leandro, County of Alameda, State of California, described as follows:

Parcels A46-1, A46-2, A46-3, A46-4, A46-6, A46-9, A46A-2, A46A-3, A47-1, A47-2, A47-3, A47-5, A47-8, A47-12, A47-13 and A47-14, as shown on San Francisco Bay Area Rapid Transit District Record Maps of Right of Way ARW 46, ARW 46A and ARW 47, filed for record on February 23, 1971 in Book 68 of Maps at pages 27-76 inclusive in the Office of the Recorder of Alameda County.

Reserving unto Grantor, its successors and assigns, an easement for rapid transit purposes in, over, and across said Parcels A46-1, A47-4, A47-5 and A47-8, as shown on said maps ARW 46 and ARW 47.

Signed 2/25/7