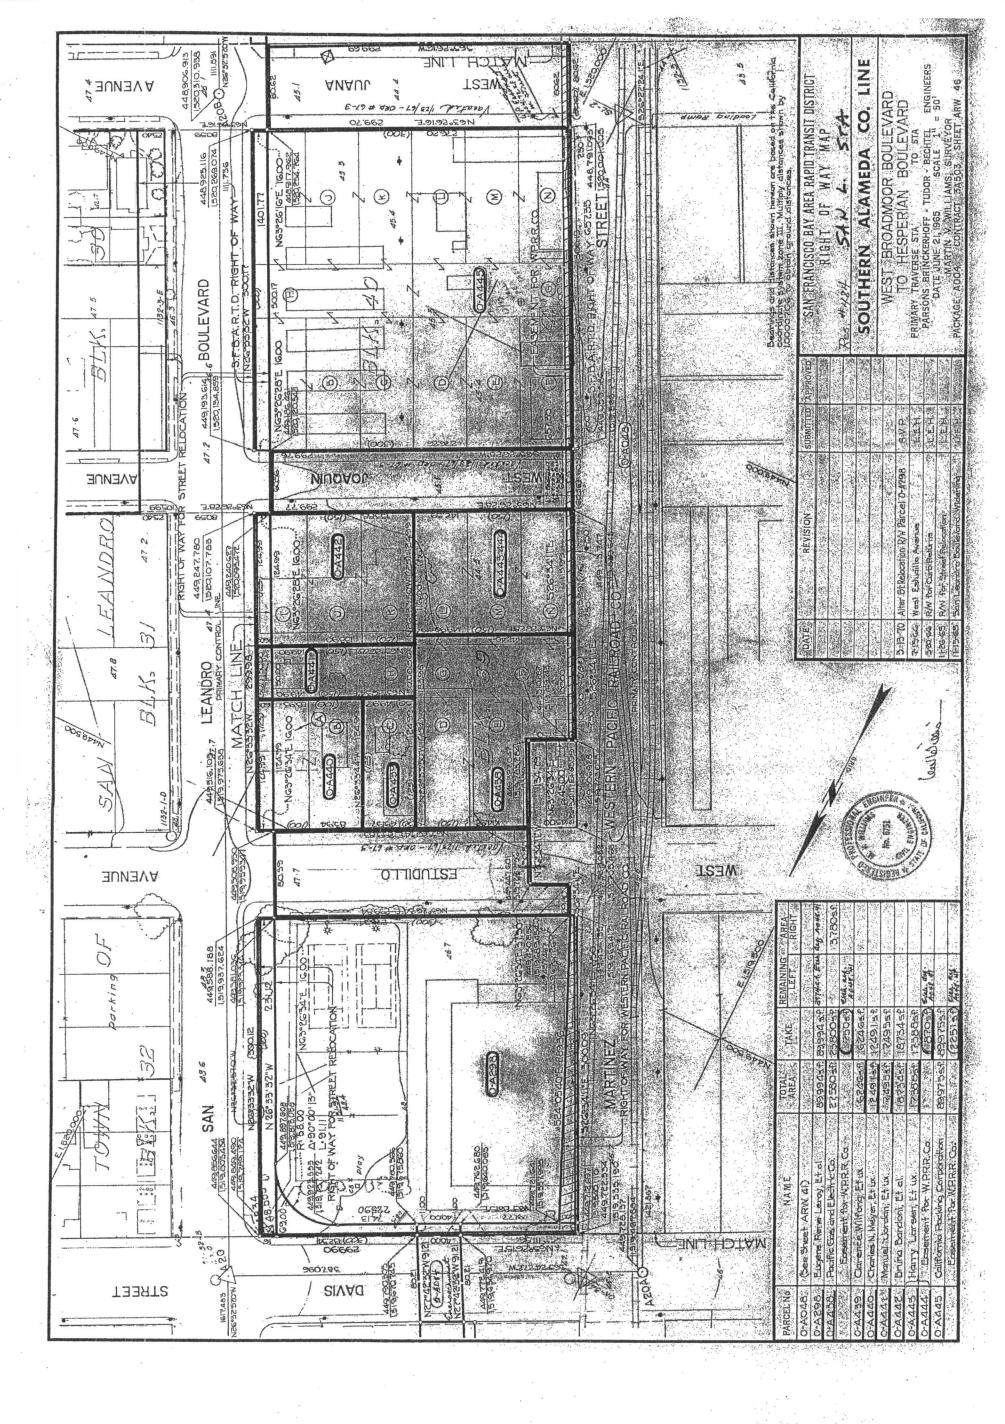

all that certain real property in the City of San Leandro, County of Alameda, State of California, described as follows:

Parcels A46-1, A46-2, A46-3, A46-4, A46-6, A46-9, A46A-2, A46A-3, A47-1, A47-2, A47-3, A47-5, A47-8, A47-12, A47-13 and A47-14, as shown on San Francisco Bay Area Rapid Transit District Record Maps of Right of Way ARW 46, ARW 46A and ARW 47, filed for record on February 23, 1971 in Book 68 of Maps at pages 27-76 inclusive in the Office of the Recorder of Alameda County.

Reserving unto Grantor, its successors and assigns, an easement for rapid transit purposes in, over, and across said Parcels A46-1, A47-4, A47-5 and A47-8, as shown on said maps ARW 46 and ARW 47.

Signed 2/25/7