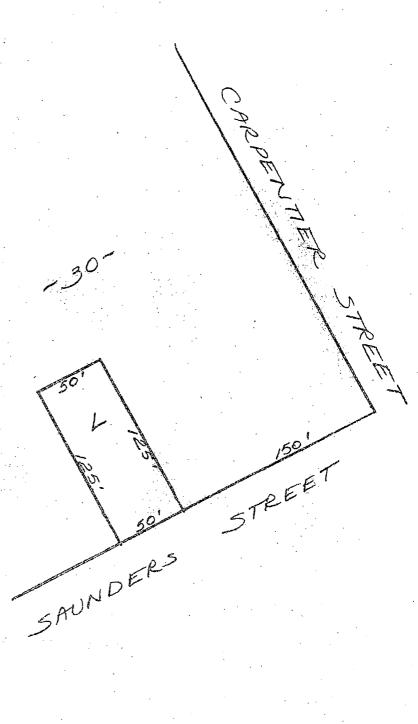

all that certain real property in the City of San Leandro, County of Alameda, State of California, described as follows:

Parcels A46-1, A46-2, A46-3, A46-4, A46-6, A46-9, A46A-2, A46A-3, A47-1, A47-2, A47-3, A47-5, A47-8, A47-12, A47-13 and A47-14, as shown on San Francisco Bay Area Rapid Transit District Record Maps of Right of Way ARW 46, ARW 46A and ARW 47, filed for record on February 23, 1971 in Book 68 of Maps at pages 27-76 inclusive in the Office of the Recorder of Alameda County.

Reserving unto Grantor, its successors and assigns, an easement for rapid transit purposes in, over, and across said Parcels A46-1, A47-4, A47-5 and A47-8, as shown on said maps ARW 46 and ARW 47.

Signed 2/25/7