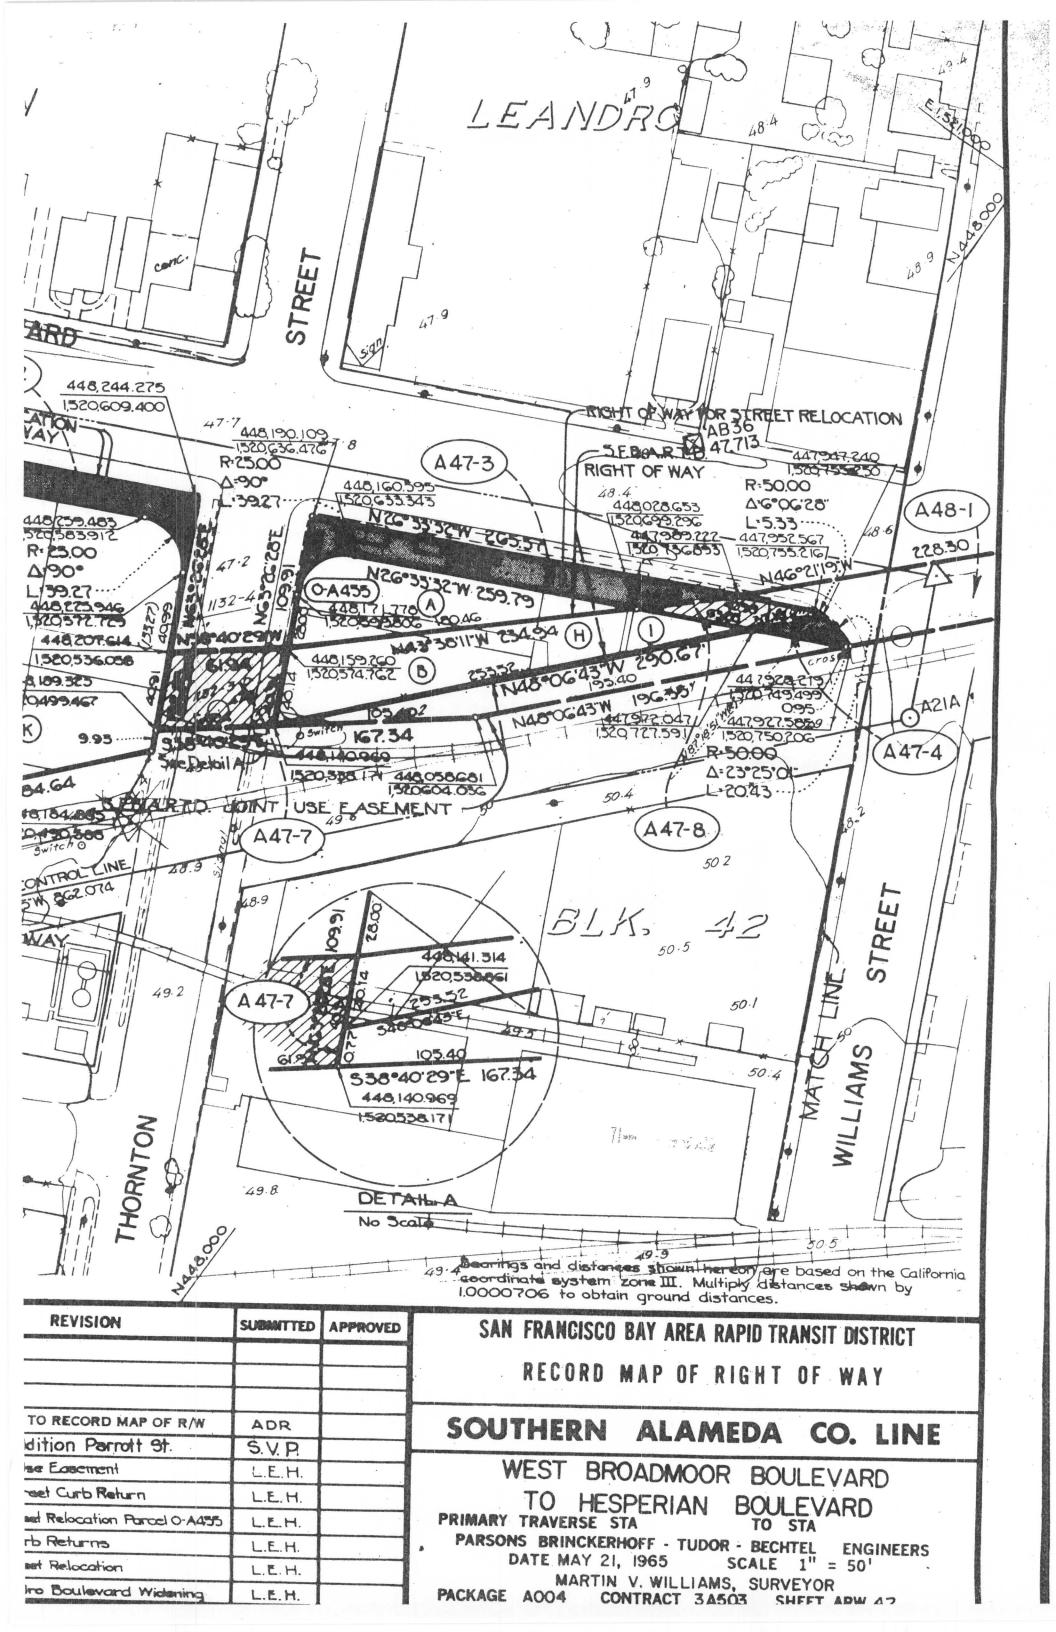

all that certain real property in the City of San Leandro, County of Alameda, State of California, described as follows:

Parcels A46-1, A46-2, A46-3, A46-4, A46-6, A46-9, A46A-2, A46A-3, A47-1, A47-2, A47-3, A47-5, A47-8, A47-12, A47-13 and A47-14, as shown on San Francisco Bay Area Rapid Transit District Record Maps of Right of Way ARW 46, ARW 46A and ARW 47, filed for record on February 23, 1971 in Book 68 of Maps at pages 27-76 inclusive in the Office of the Recorder of Alameda County.

Reserving unto Grantor, its successors and assigns, an easement for rapid transit purposes in, over, and across said Parcels A46-1, A47-4, A47-5 and A47-8, as shown on said maps ARW 46 and ARW 47.

Signed 2/25/7