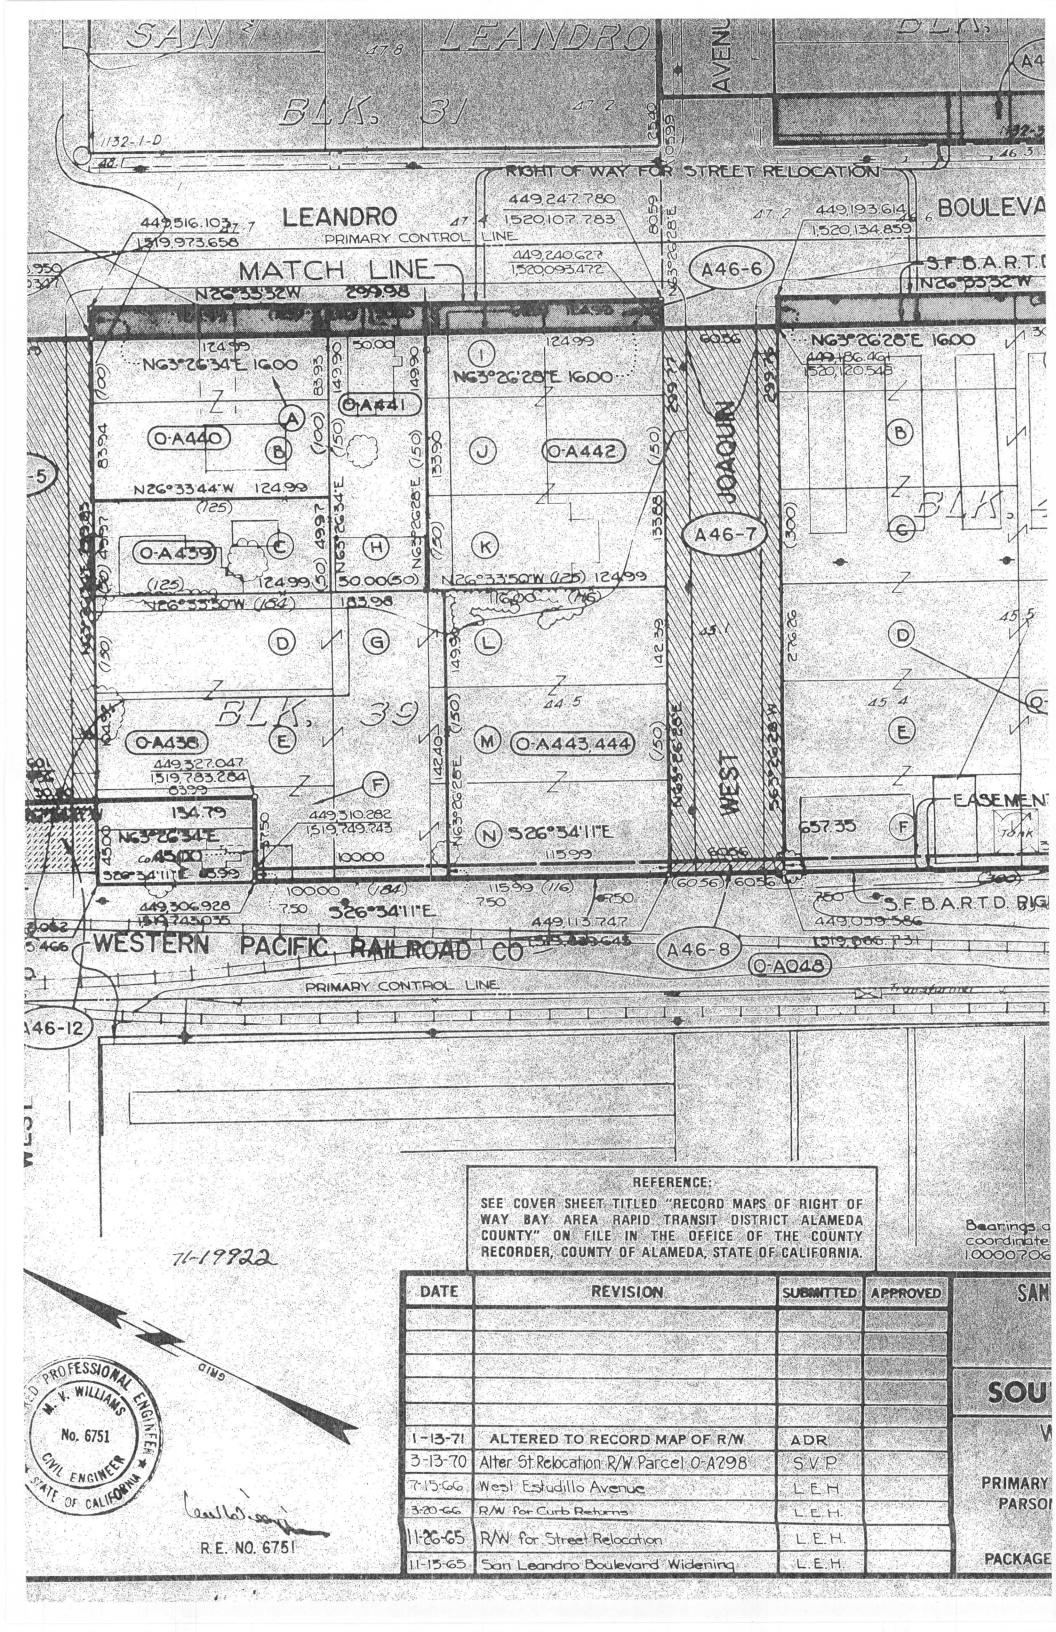

all that certain real property in the City of San Leandro, County of Alameda, State of California, described as follows:

Parcels A46-1, A46-2, A46-3, A46-4, A46-6, A46-9, A46A-2, A46A-3, A47-1, A47-2, A47-3, A47-5, A47-8, A47-12, A47-13 and A47-14, as shown on San Francisco Bay Area Rapid Transit District Record Maps of Right of Way ARW 46, ARW 46A and ARW 47, filed for record on February 23, 1971 in Book 68 of Maps at pages 27-76 inclusive in the Office of the Recorder of Alameda County.

Reserving unto Grantor, its successors and assigns, an easement for rapid transit purposes in, over, and across said Parcels A46-1, A47-4, A47-5 and A47-8, as shown on said maps ARW 46 and ARW 47.

Signed 2/25/7