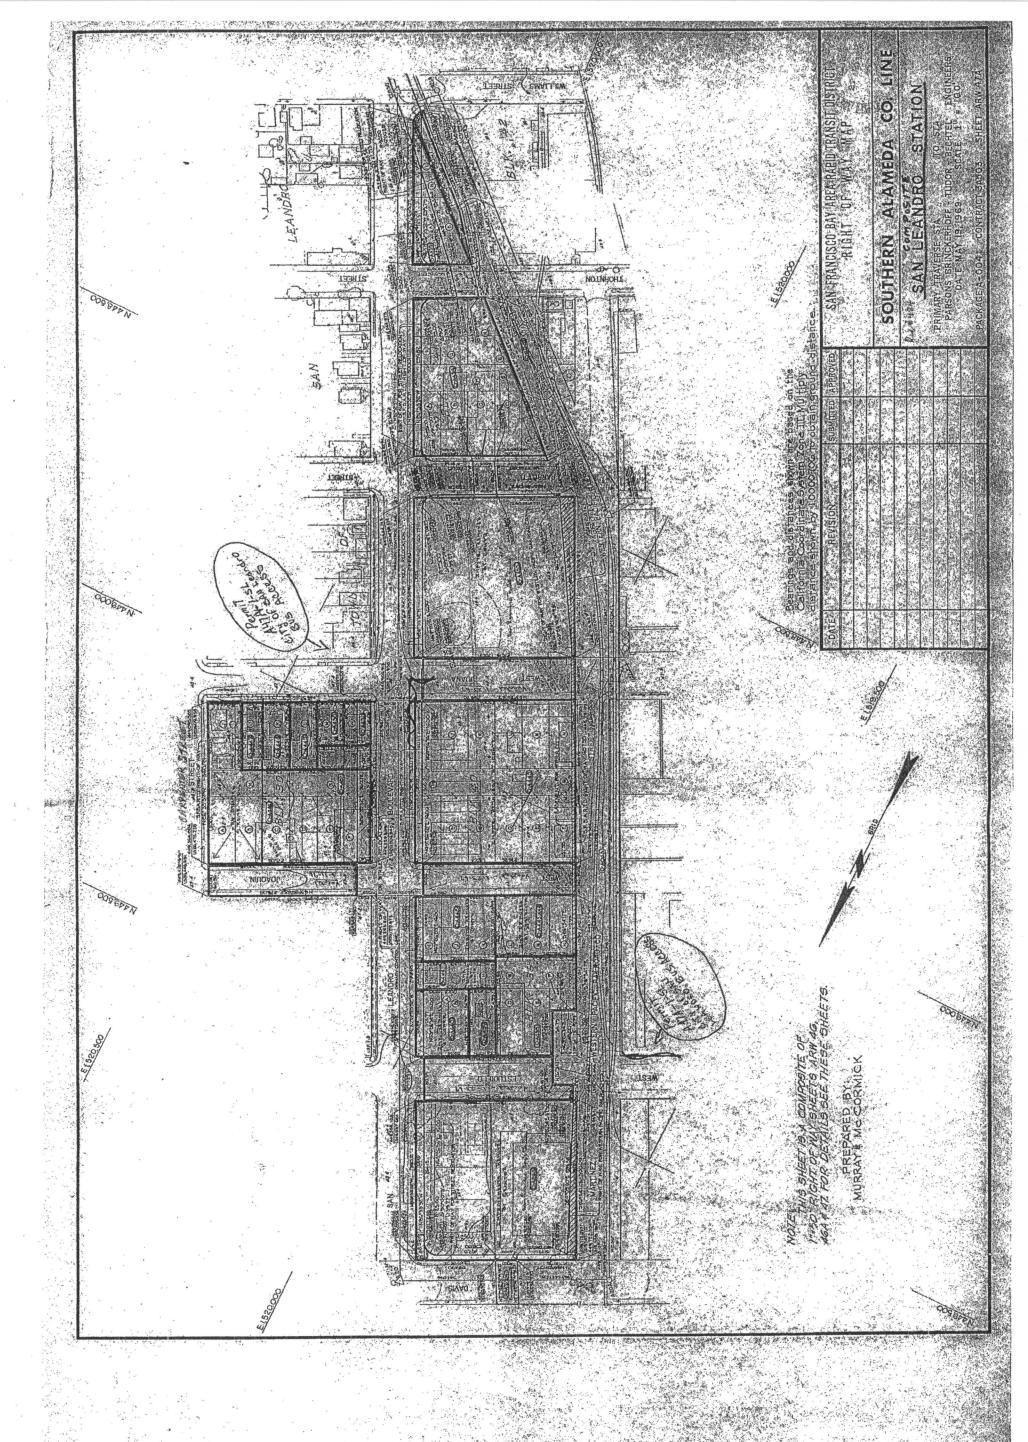

all that certain real property in the City of San Leandro, County of Alameda, State of California, described as follows:

Parcels A46-1, A46-2, A46-3, A46-4, A46-6, A46-9, A46A-2, A46A-3, A47-1, A47-2, A47-3, A47-5, A47-8, A47-12, A47-13 and A47-14, as shown on San Francisco Bay Area Rapid Transit District Record Maps of Right of Way ARW 46, ARW 46A and ARW 47, filed for record on February 23, 1971 in Book 68 of Maps at pages 27-76 inclusive in the Office of the Recorder of Alameda County.

Reserving unto Grantor, its successors and assigns, an easement for rapid transit purposes in, over, and across said Parcels A46-1, A47-4, A47-5 and A47-8, as shown on said maps ARW 46 and ARW 47.

Signed 2/25/7