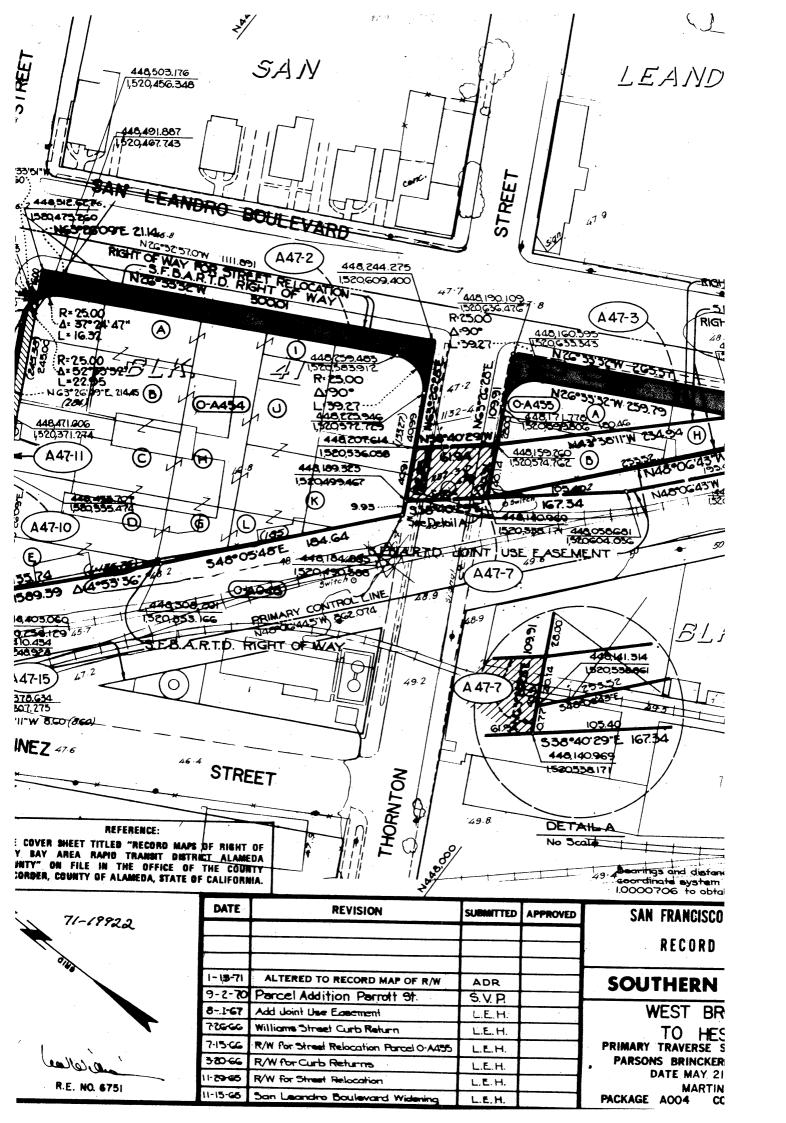

all that certain real property in the City of San Leandro, County of Alameda, State of California, described as follows:

Parcels A46-1, A46-2, A46-3, A46-4, A46-6, A46-9, A46A-2, A46A-3, A47-1, A47-2, A47-3, A47-5, A47-8, A47-12, A47-13 and A47-14, as shown on San Francisco Bay Area Rapid Transit District Record Maps of Right of Way ARW 46, ARW 46A and ARW 47, filed for record on February 23, 1971 in Book 68 of Maps at pages 27-76 inclusive in the Office of the Recorder of Alameda County.

Reserving unto Grantor, its successors and assigns, an easement for rapid transit purposes in, over, and across said Parcels A46-1, A47-4, A47-5 and A47-8, as shown on said maps ARW 46 and ARW 47.

Signed 2/25/7