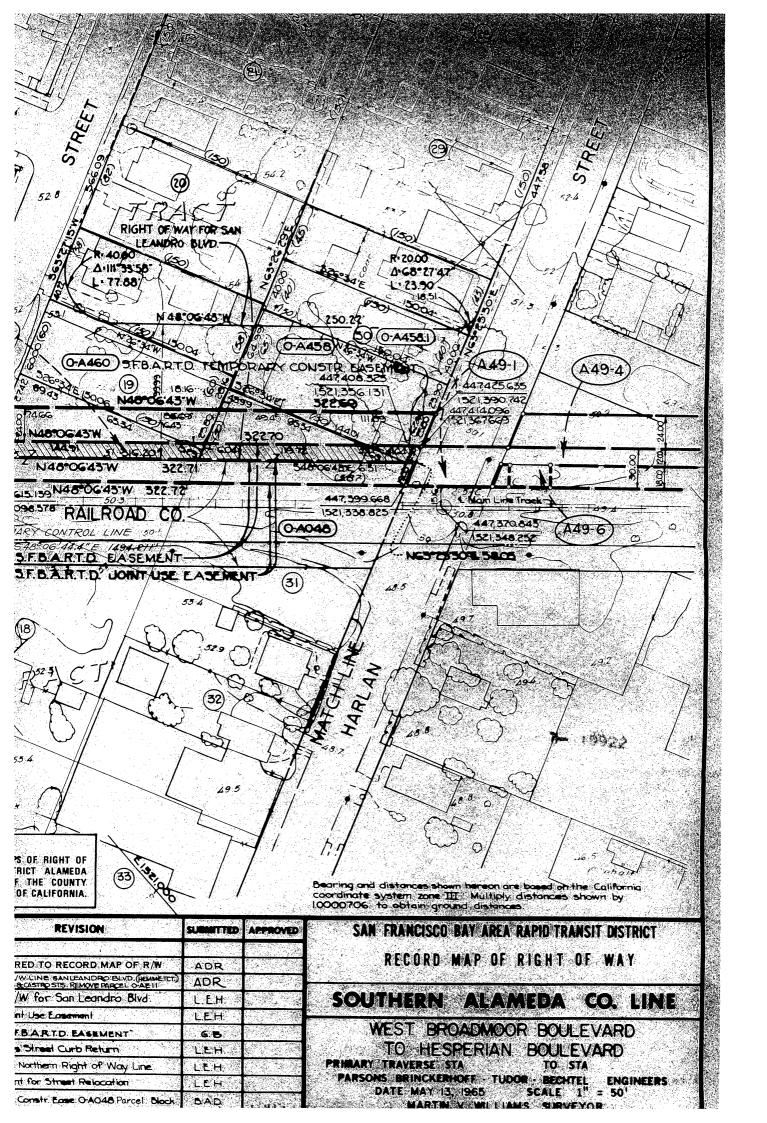

all that certain real property in the City of San Leandro, County of Alameda, State of California, described as follows:

Parcels A46-1, A46-2, A46-3, A46-4, A46-6, A46-9, A46A-2, A46A-3, A47-1, A47-2, A47-3, A47-5, A47-8, A47-12, A47-13 and A47-14, as shown on San Francisco Bay Area Rapid Transit District Record Maps of Right of Way ARW 46, ARW 46A and ARW 47, filed for record on February 23, 1971 in Book 68 of Maps at pages 27-76 inclusive in the Office of the Recorder of Alameda County.

Reserving unto Grantor, its successors and assigns, an easement for rapid transit purposes in, over, and across said Parcels A46-1, A47-4, A47-5 and A47-8, as shown on said maps ARW 46 and ARW 47.

Signed 2/25/7