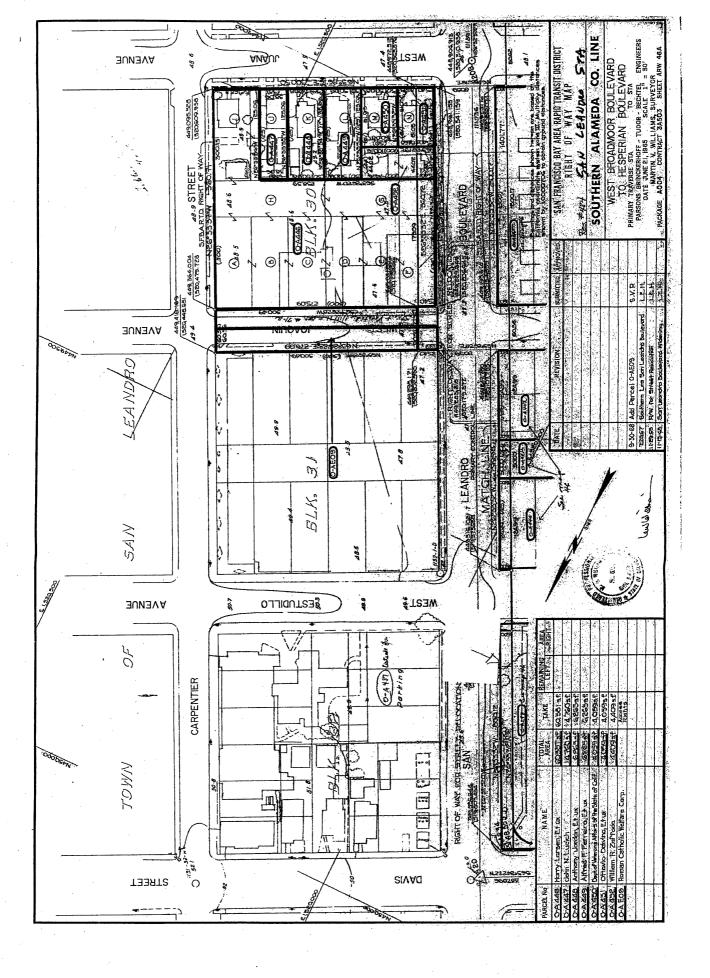

all that certain real property in the City of San Leandro, County of Alameda, State of California, described as follows:

Parcels A46-1, A46-2, A46-3, A46-4, A46-6, A46-9, A46A-2, A46A-3, A47-1, A47-2, A47-3, A47-5, A47-8, A47-12, A47-13 and A47-14, as shown on San Francisco Bay Area Rapid Transit District Record Maps of Right of Way ARW 46, ARW 46A and ARW 47, filed for record on February 23, 1971 in Book 68 of Maps at pages 27-76 inclusive in the Office of the Recorder of Alameda County.

Reserving unto Grantor, its successors and assigns, an easement for rapid transit purposes in, over, and across said Parcels A46-1, A47-4, A47-5 and A47-8, as shown on said maps ARW 46 and ARW 47.

Signed 2/25/7