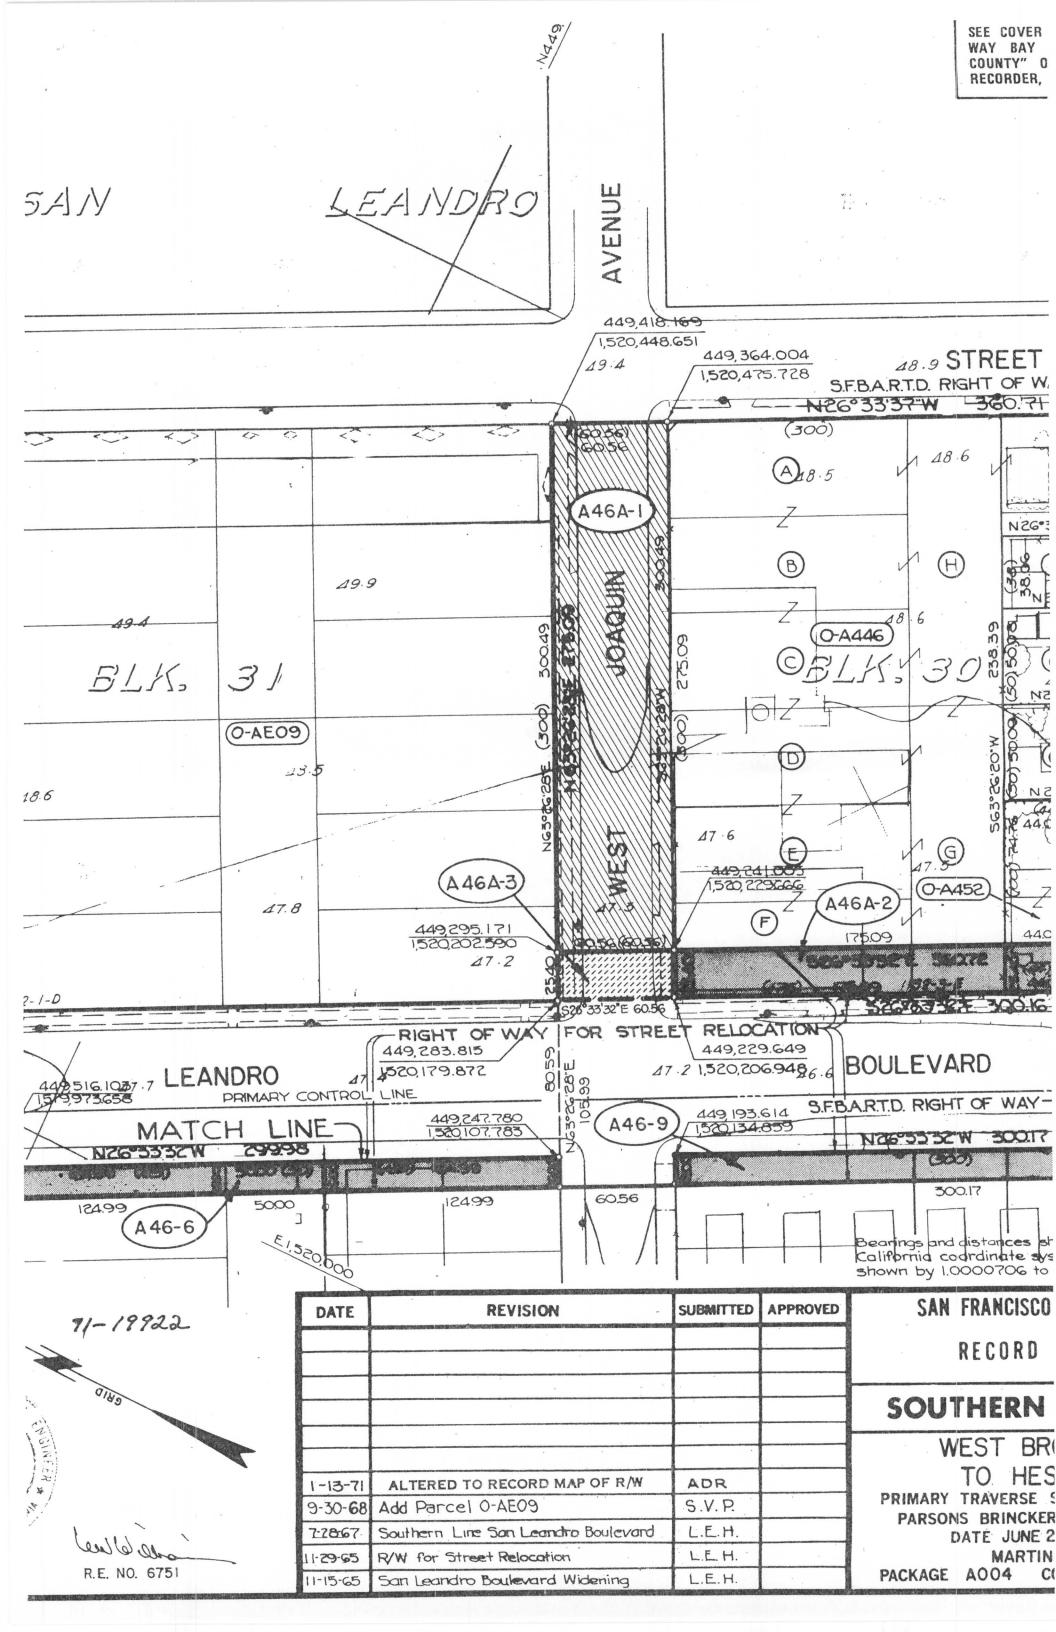

all that certain real property in the City of San Leandro, County of Alameda, State of California, described as follows:

Parcels A46-1, A46-2, A46-3, A46-4, A46-6, A46-9, A46A-2, A46A-3, A47-1, A47-2, A47-3, A47-5, A47-8, A47-12, A47-13 and A47-14, as shown on San Francisco Bay Area Rapid Transit District Record Maps of Right of Way ARW 46, ARW 46A and ARW 47, filed for record on February 23, 1971 in Book 68 of Maps at pages 27-76 inclusive in the Office of the Recorder of Alameda County.

Reserving unto Grantor, its successors and assigns, an easement for rapid transit purposes in, over, and across said Parcels A46-1, A47-4, A47-5 and A47-8, as shown on said maps ARW 46 and ARW 47.

Signed 2/25/7