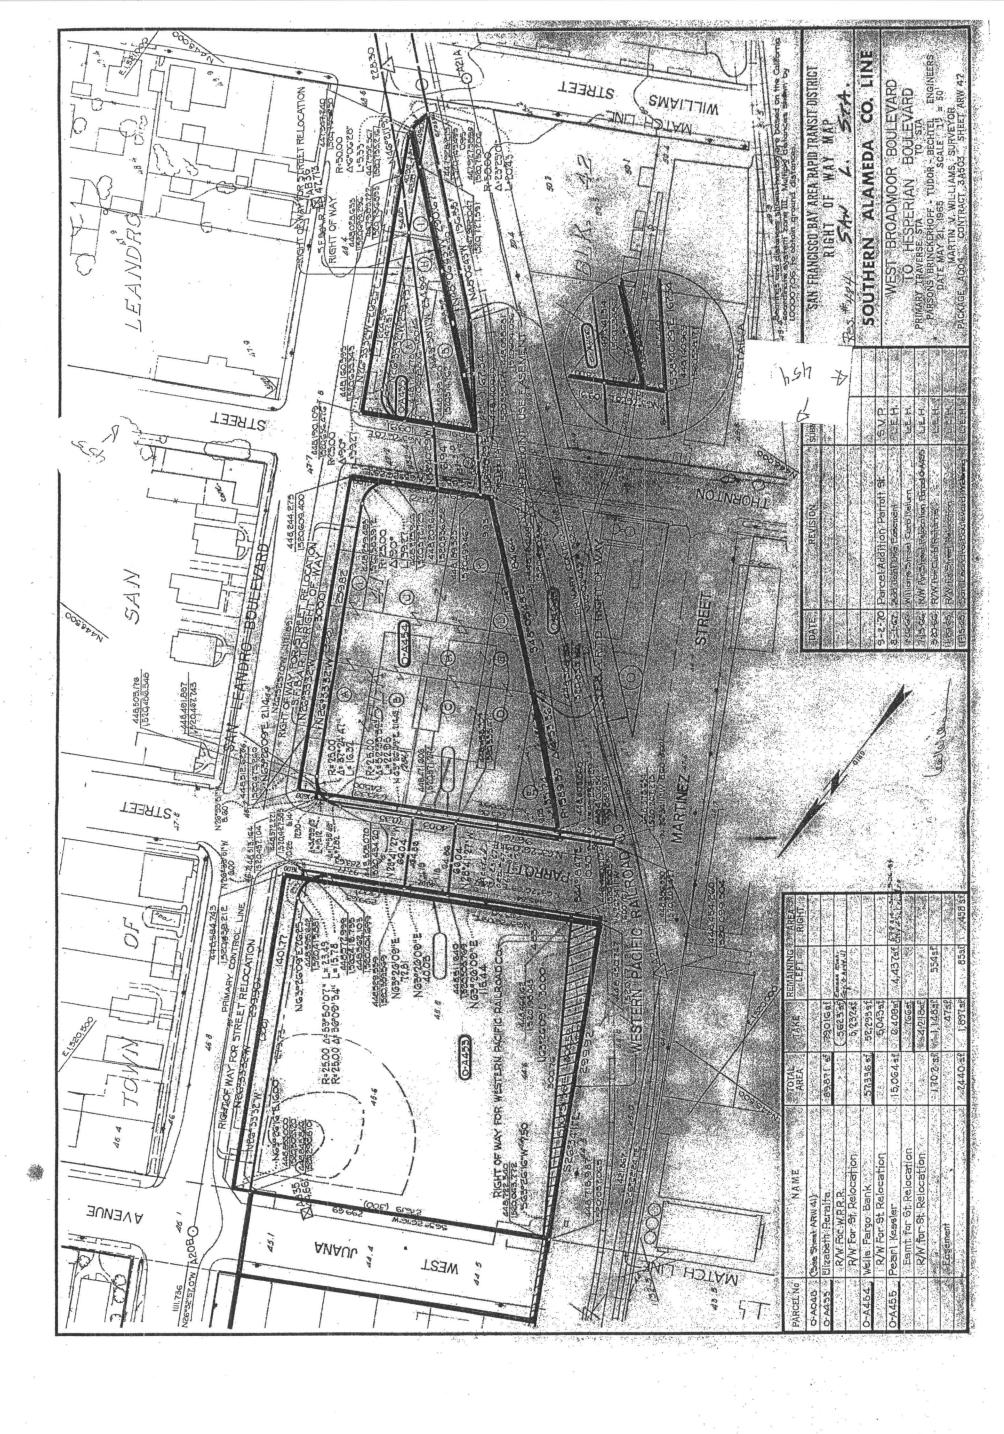

all that certain real property in the City of San Leandro, County of Alameda, State of California, described as follows:

Parcels A46-1, A46-2, A46-3, A46-4, A46-6, A46-9, A46A-2, A46A-3, A47-1, A47-2, A47-3, A47-5, A47-8, A47-12, A47-13 and A47-14, as shown on San Francisco Bay Area Rapid Transit District Record Maps of Right of Way ARW 46, ARW 46A and ARW 47, filed for record on February 23, 1971 in Book 68 of Maps at pages 27-76 inclusive in the Office of the Recorder of Alameda County.

Reserving unto Grantor, its successors and assigns, an easement for rapid transit purposes in, over, and across said Parcels A46-1, A47-4, A47-5 and A47-8, as shown on said maps ARW 46 and ARW 47.

Signed 2/25/7