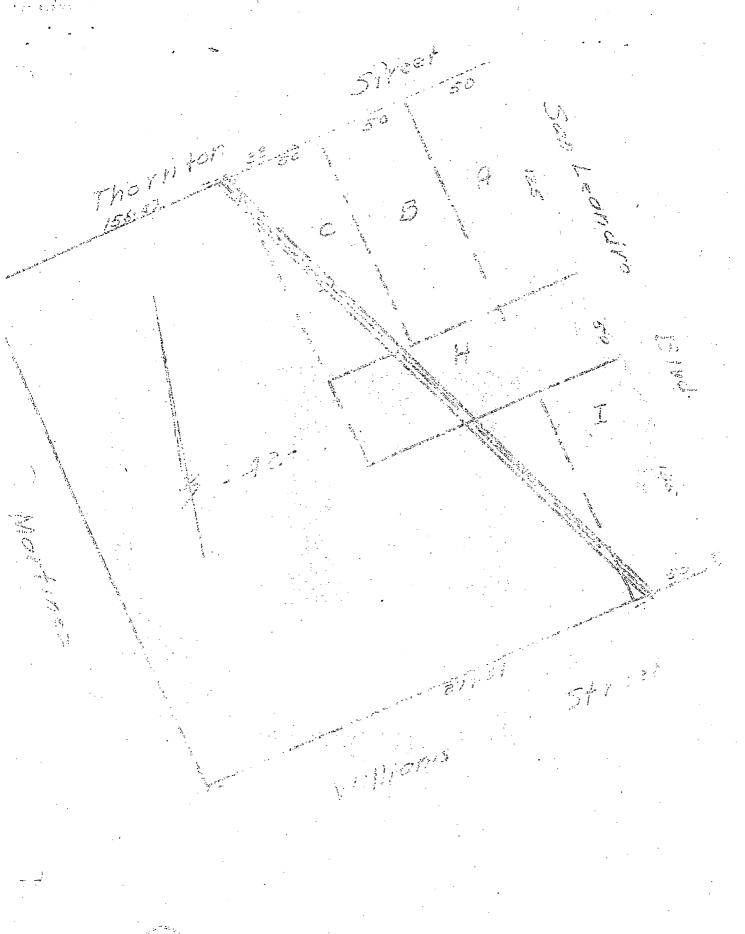

835 E. 14 TO (71-76298)

E14 T OAVIS

(4 BLKS FROM SLS)

(4 BLKS FROM SLS)

(71-76298

PEG. 6/21/71/

That the San Francisco Bay Area Rapid Transit District, a rapid transit district, does hereby grant to

CITY OF SAN LEANDRO, a municipal corporation, for street purposes and appurtenances thereto,

all that certain real property in the City of San Leandro, County of Alameda, State of California, described as follows:

Parcels A46-1, A46-2, A46-3, A46-4, A46-6, A46-9, A46A-2, A46A-3, A47-1, A47-2, A47-3, A47-5, A47-8, A47-12, A47-13 and A47-14, as shown on San Francisco Bay Area Rapid Transit District Record Maps of Right of Way ARW 46, ARW 46A and ARW 47, filed for record on February 23, 1971 in Book 68 of Maps at pages 27-76 inclusive in the Office of the Recorder of Alameda County.

Reserving unto Grantor, its successors and assigns, an easement for rapid transit purposes in, over, and across said Parcels A46-1, A47-4, A47-5 and A47-8, as shown on said maps ARW 46 and ARW 47.

Signed 2/25/7