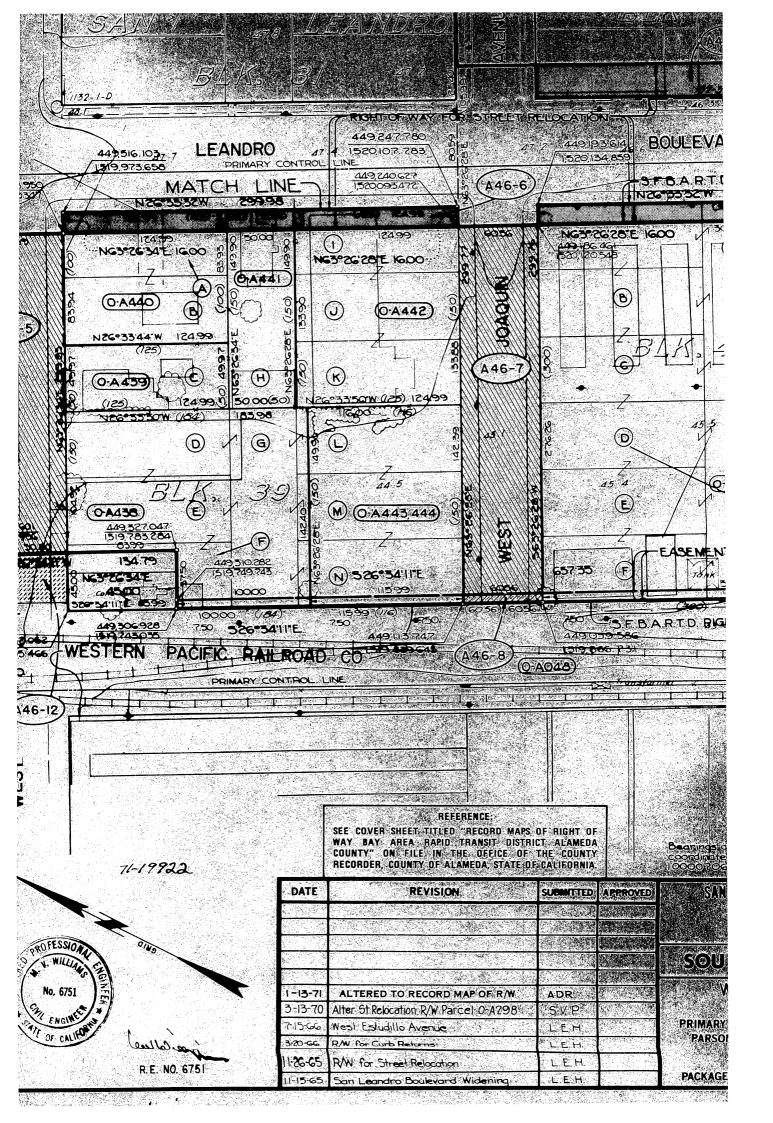

all that certain real property in the City of San Leandro, County of Alameda, State of California, described as follows:

Parcels A46-1, A46-2, A46-3, A46-4, A46-6, A46-9, A46A-2, A46A-3, A47-1, A47-2, A47-3, A47-5, A47-8, A47-12, A47-13 and A47-14, as shown on San Francisco Bay Area Rapid Transit District Record Maps of Right of Way ARW 46, ARW 46A and ARW 47, filed for record on February 23, 1971 in Book 68 of Maps at pages 27-76 inclusive in the Office of the Recorder of Alameda County.

Reserving unto Grantor, its successors and assigns, an easement for rapid transit purposes in, over, and across said Parcels A46-1, A47-4, A47-5 and A47-8, as shown on said maps ARW 46 and ARW 47.

Signed 2/25/7