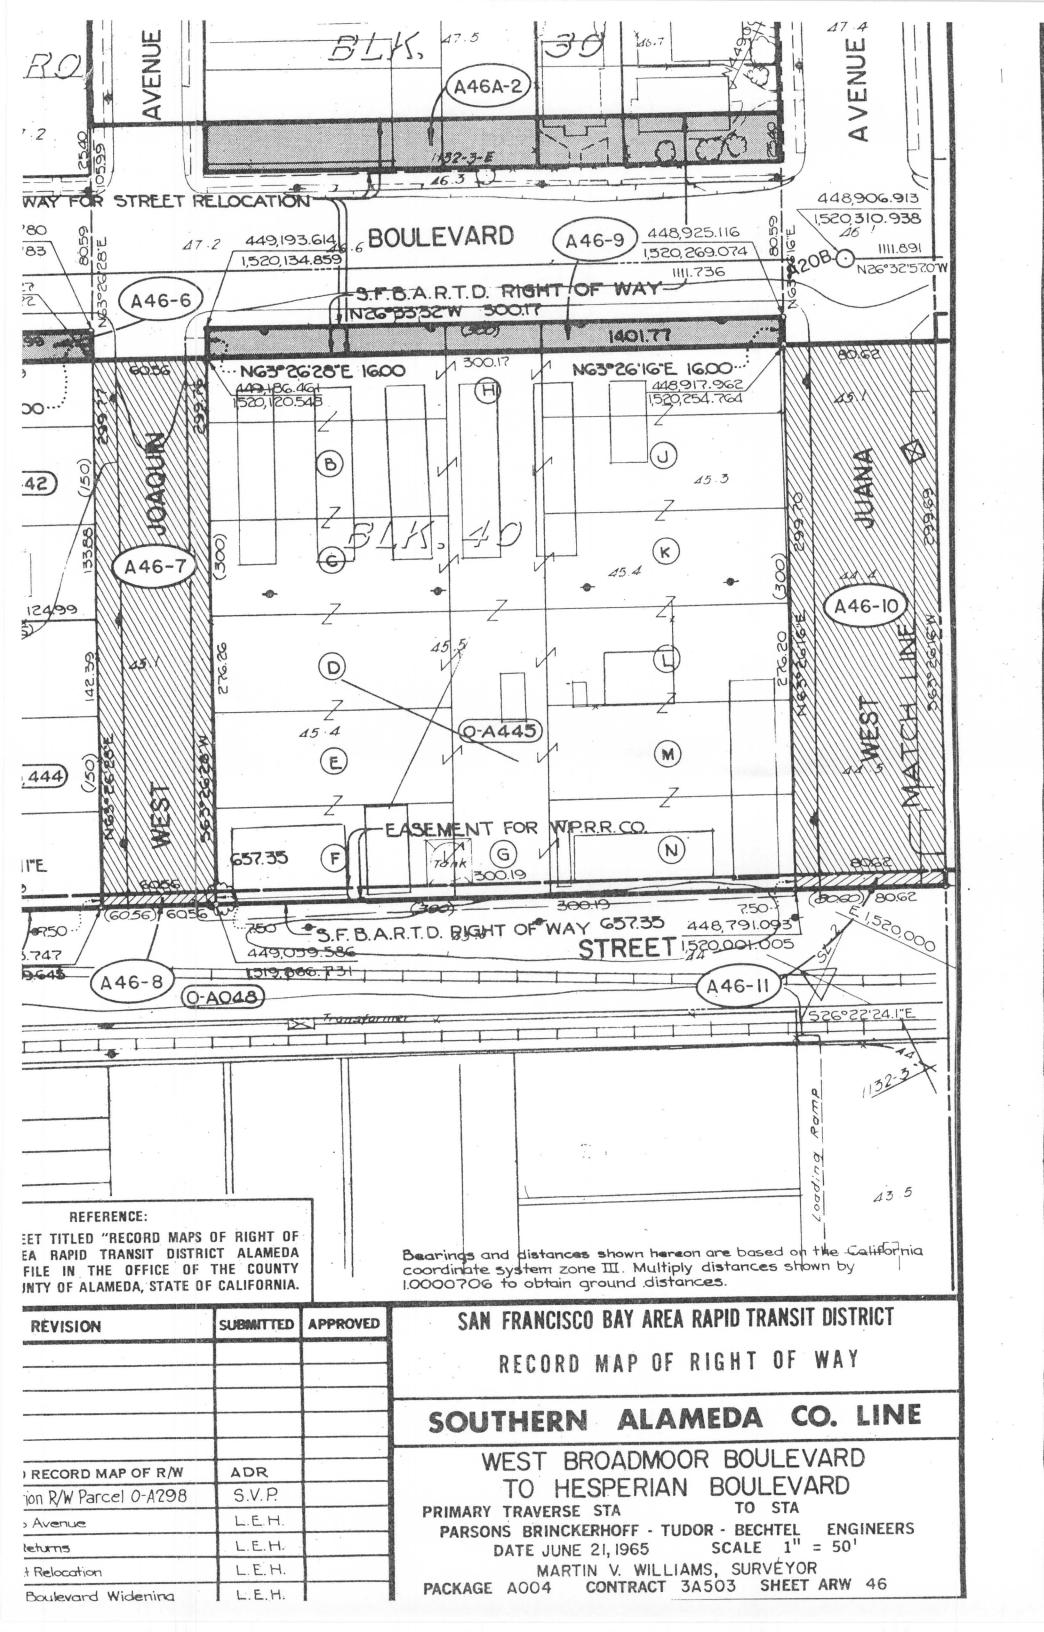

all that certain real property in the City of San Leandro, County of Alameda, State of California, described as follows:

Parcels A46-1, A46-2, A46-3, A46-4, A46-6, A46-9, A46A-2, A46A-3, A47-1, A47-2, A47-3, A47-5, A47-8, A47-12, A47-13 and A47-14, as shown on San Francisco Bay Area Rapid Transit District Record Maps of Right of Way ARW 46, ARW 46A and ARW 47, filed for record on February 23, 1971 in Book 68 of Maps at pages 27-76 inclusive in the Office of the Recorder of Alameda County.

Reserving unto Grantor, its successors and assigns, an easement for rapid transit purposes in, over, and across said Parcels A46-1, A47-4, A47-5 and A47-8, as shown on said maps ARW 46 and ARW 47.

Signed 2/25/7