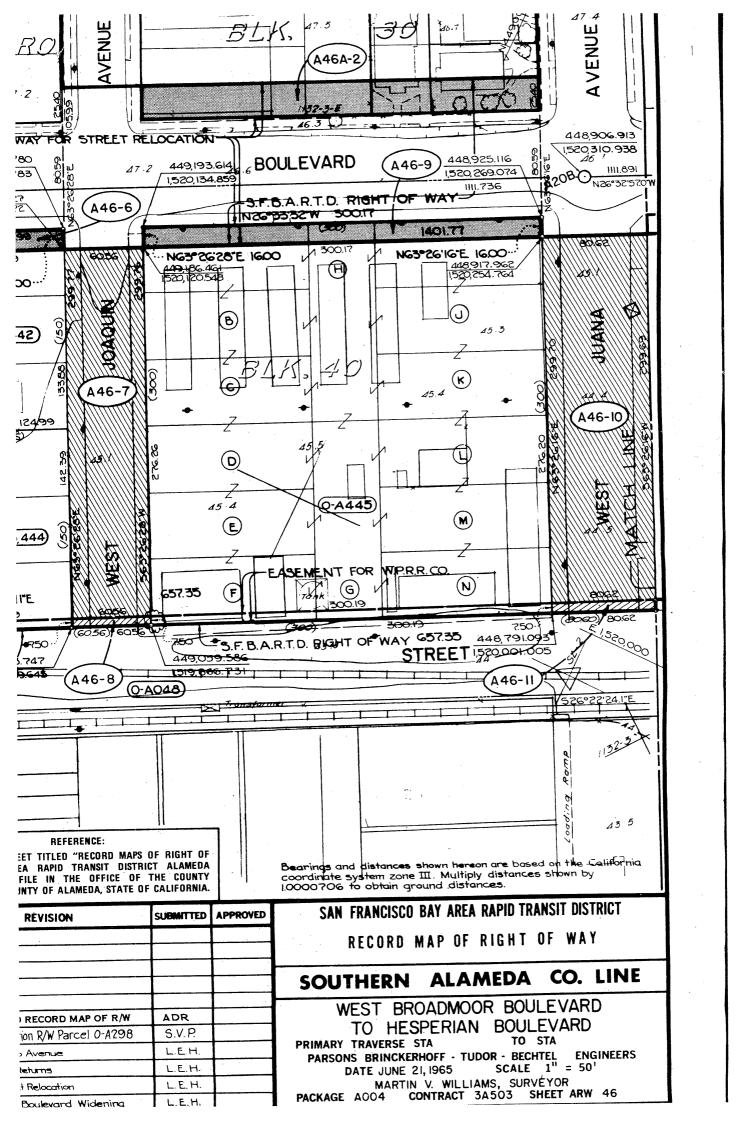

all that certain real property in the City of San Leandro, County of Alameda, State of California, described as follows:

Parcels A46-1, A46-2, A46-3, A46-4, A46-6, A46-9, A46A-2, A46A-3, A47-1, A47-2, A47-3, A47-5, A47-8, A47-12, A47-13 and A47-14, as shown on San Francisco Bay Area Rapid Transit District Record Maps of Right of Way ARW 46, ARW 46A and ARW 47, filed for record on February 23, 1971 in Book 68 of Maps at pages 27-76 inclusive in the Office of the Recorder of Alameda County.

Reserving unto Grantor, its successors and assigns, an easement for rapid transit purposes in, over, and across said Parcels A46-1, A47-4, A47-5 and A47-8, as shown on said maps ARW 46 and ARW 47.

Signed 2/25/7