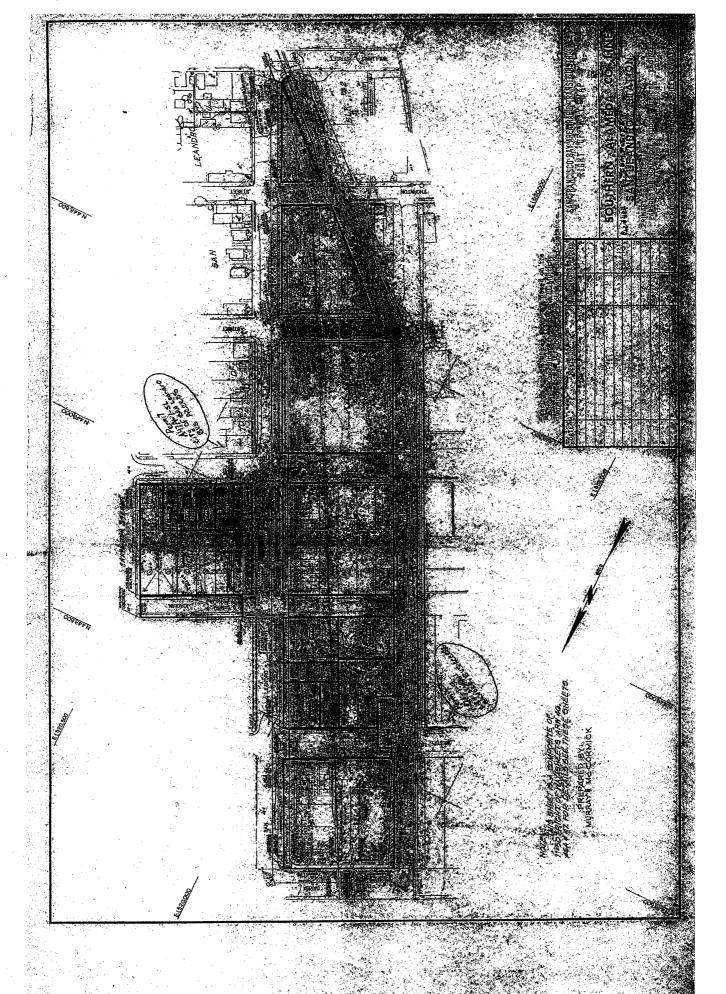

all that certain real property in the City of San Leandro, County of Alameda, State of California, described as follows:

Parcels A46-1, A46-2, A46-3, A46-4, A46-6, A46-9, A46A-2, A46A-3, A47-1, A47-2, A47-3, A47-5, A47-8, A47-12, A47-13 and A47-14, as shown on San Francisco Bay Area Rapid Transit District Record Maps of Right of Way ARW 46, ARW 46A and ARW 47, filed for record on February 23, 1971 in Book 68 of Maps at pages 27-76 inclusive in the Office of the Recorder of Alameda County.

Reserving unto Grantor, its successors and assigns, an easement for rapid transit purposes in, over, and across said Parcels A46-1, A47-4, A47-5 and A47-8, as shown on said maps ARW 46 and ARW 47.

Signed 2/25/7