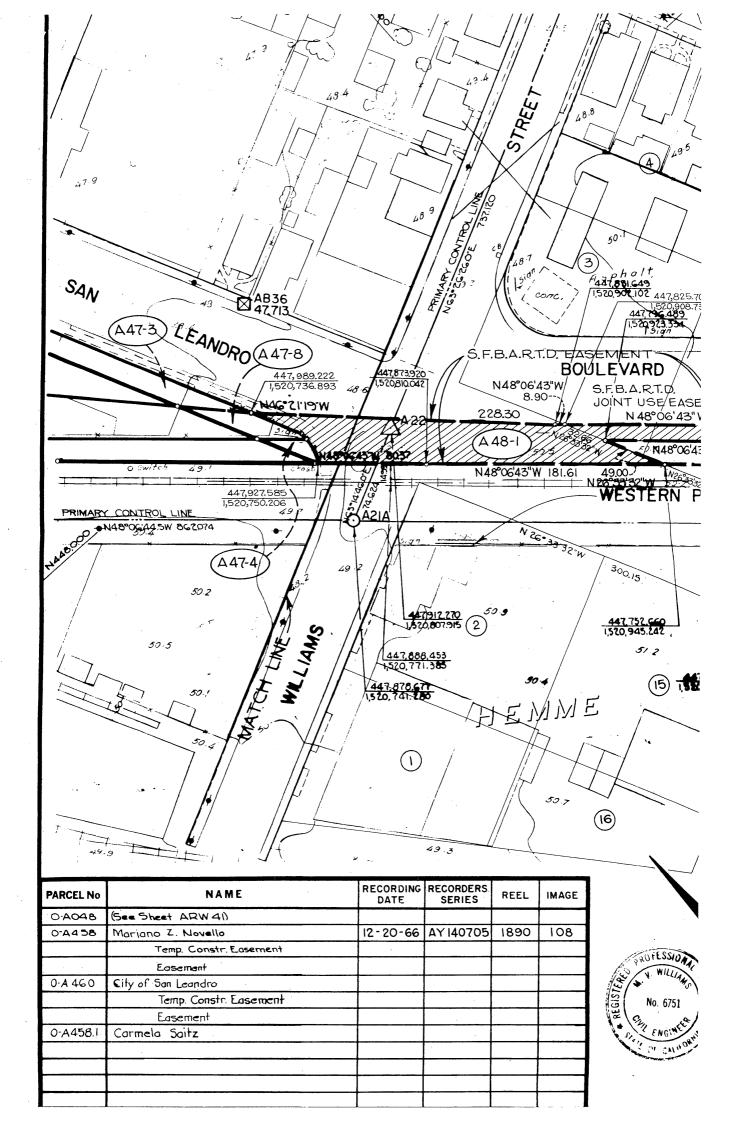

all that certain real property in the City of San Leandro, County of Alameda, State of California, described as follows:

Parcels A46-1, A46-2, A46-3, A46-4, A46-6, A46-9, A46A-2, A46A-3, A47-1, A47-2, A47-3, A47-5, A47-8, A47-12, A47-13 and A47-14, as shown on San Francisco Bay Area Rapid Transit District Record Maps of Right of Way ARW 46, ARW 46A and ARW 47, filed for record on February 23, 1971 in Book 68 of Maps at pages 27-76 inclusive in the Office of the Recorder of Alameda County.

Reserving unto Grantor, its successors and assigns, an easement for rapid transit purposes in, over, and across said Parcels A46-1, A47-4, A47-5 and A47-8, as shown on said maps ARW 46 and ARW 47.

Signed 2/25/7