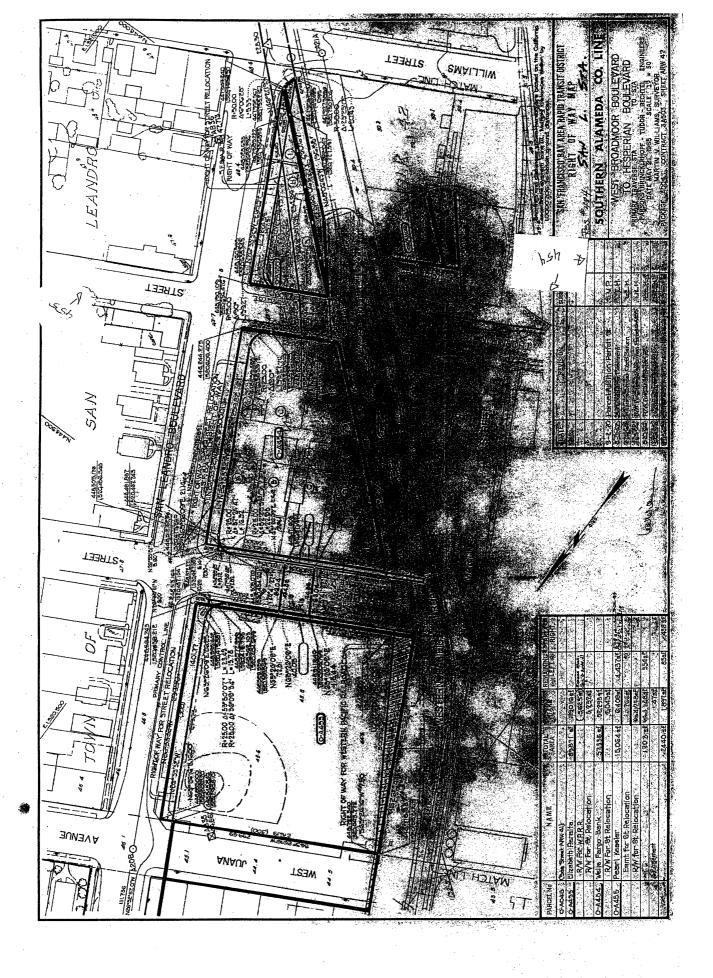

all that certain real property in the City of San Leandro, County of Alameda, State of California, described as follows:

Parcels A46-1, A46-2, A46-3, A46-4, A46-6, A46-9, A46A-2, A46A-3, A47-1, A47-2, A47-3, A47-5, A47-8, A47-12, A47-13 and A47-14, as shown on San Francisco Bay Area Rapid Transit District Record Maps of Right of Way ARW 46, ARW 46A and ARW 47, filed for record on February 23, 1971 in Book 68 of Maps at pages 27-76 inclusive in the Office of the Recorder of Alameda County.

Reserving unto Grantor, its successors and assigns, an easement for rapid transit purposes in, over, and across said Parcels A46-1, A47-4, A47-5 and A47-8, as shown on said maps ARW 46 and ARW 47.

Signed 2/25/7