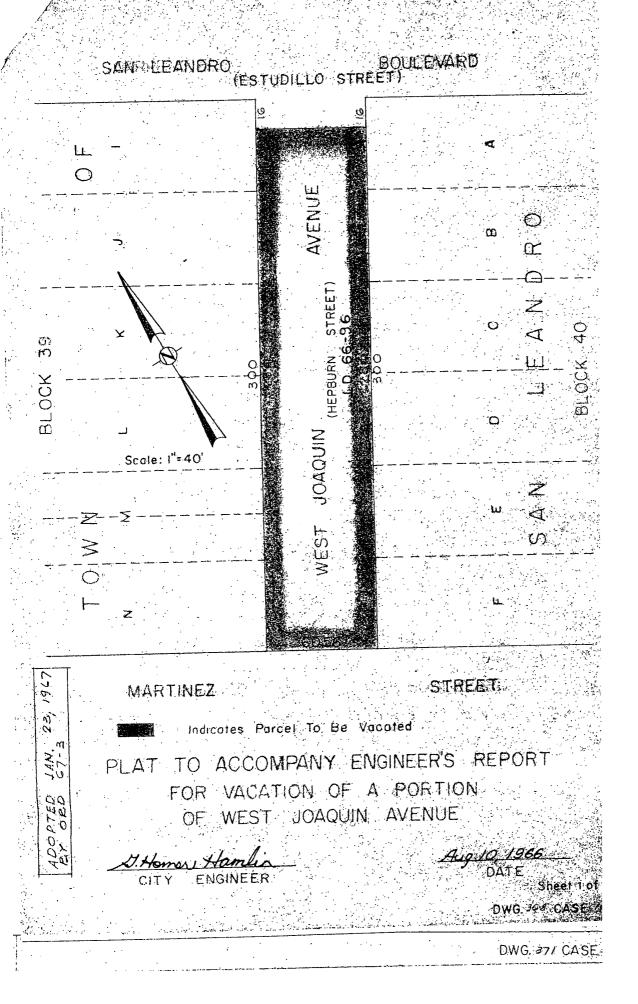

6/9/66 AGM T PARROT BET SL\_BLUD MARTINEZ ONER GG'RIW DIST WILL CONNEY FEE AFTER SOON VEYANCE C.J. SL PESR FOR MAINT. 1-23-67 VACATION OFF PARROTT ORD, 61-3 9 (SUBLYD (PIR) to 40, SC 9/26/84-598) 100 PM 48,49 50 60

S.L.BLVD