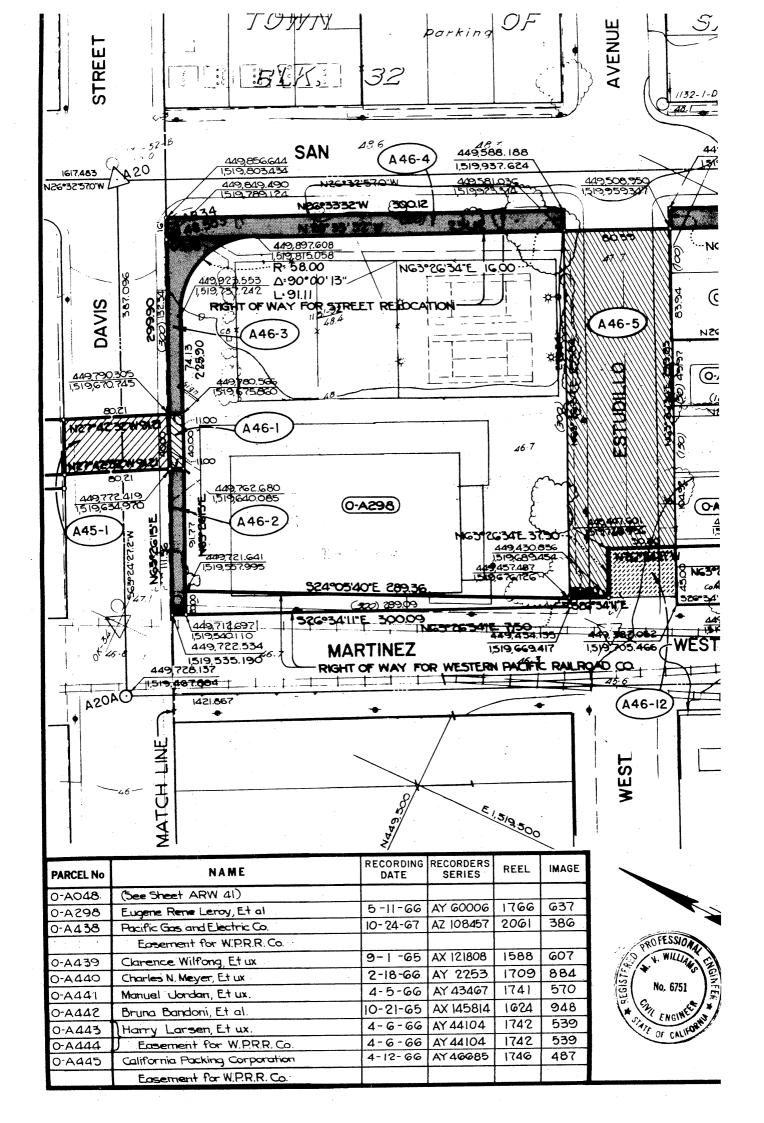

all that certain real property in the City of San Leandro, County of Alameda, State of California, described as follows:

Parcels A46-1, A46-2, A46-3, A46-4, A46-6, A46-9, A46A-2, A46A-3, A47-1, A47-2, A47-3, A47-5, A47-8, A47-12, A47-13 and A47-14, as shown on San Francisco Bay Area Rapid Transit District Record Maps of Right of Way ARW 46, ARW 46A and ARW 47, filed for record on February 23, 1971 in Book 68 of Maps at pages 27-76 inclusive in the Office of the Recorder of Alameda County.

Reserving unto Grantor, its successors and assigns, an easement for rapid transit purposes in, over, and across said Parcels A46-1, A47-4, A47-5 and A47-8, as shown on said maps ARW 46 and ARW 47.

Signed 2/25/7