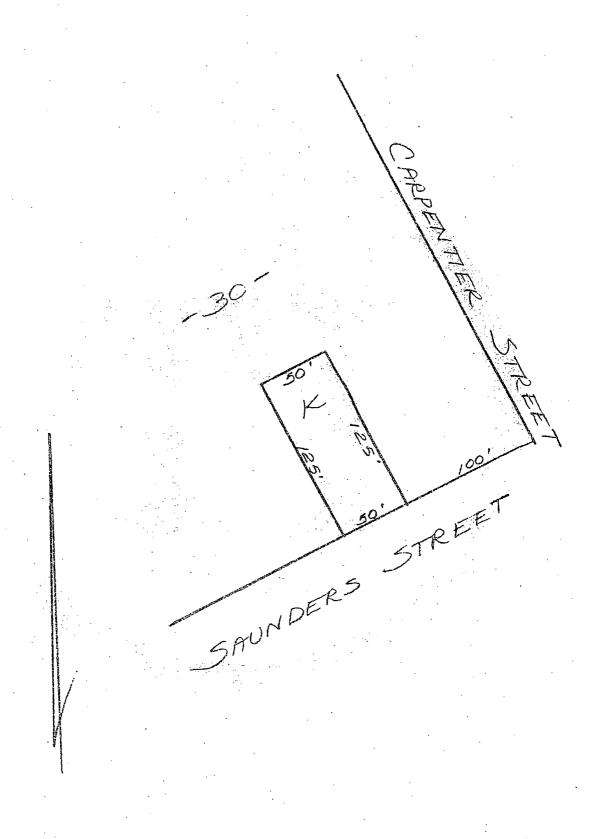

all that certain real property in the City of San Leandro, County of Alameda, State of California, described as follows:

Parcels A46-1, A46-2, A46-3, A46-4, A46-6, A46-9, A46A-2, A46A-3, A47-1, A47-2, A47-3, A47-5, A47-8, A47-12, A47-13 and A47-14, as shown on San Francisco Bay Area Rapid Transit District Record Maps of Right of Way ARW 46, ARW 46A and ARW 47, filed for record on February 23, 1971 in Book 68 of Maps at pages 27-76 inclusive in the Office of the Recorder of Alameda County.

Reserving unto Grantor, its successors and assigns, an easement for rapid transit purposes in, over, and across said Parcels A46-1, A47-4, A47-5 and A47-8, as shown on said maps ARW 46 and ARW 47.

Signed 2/25/7