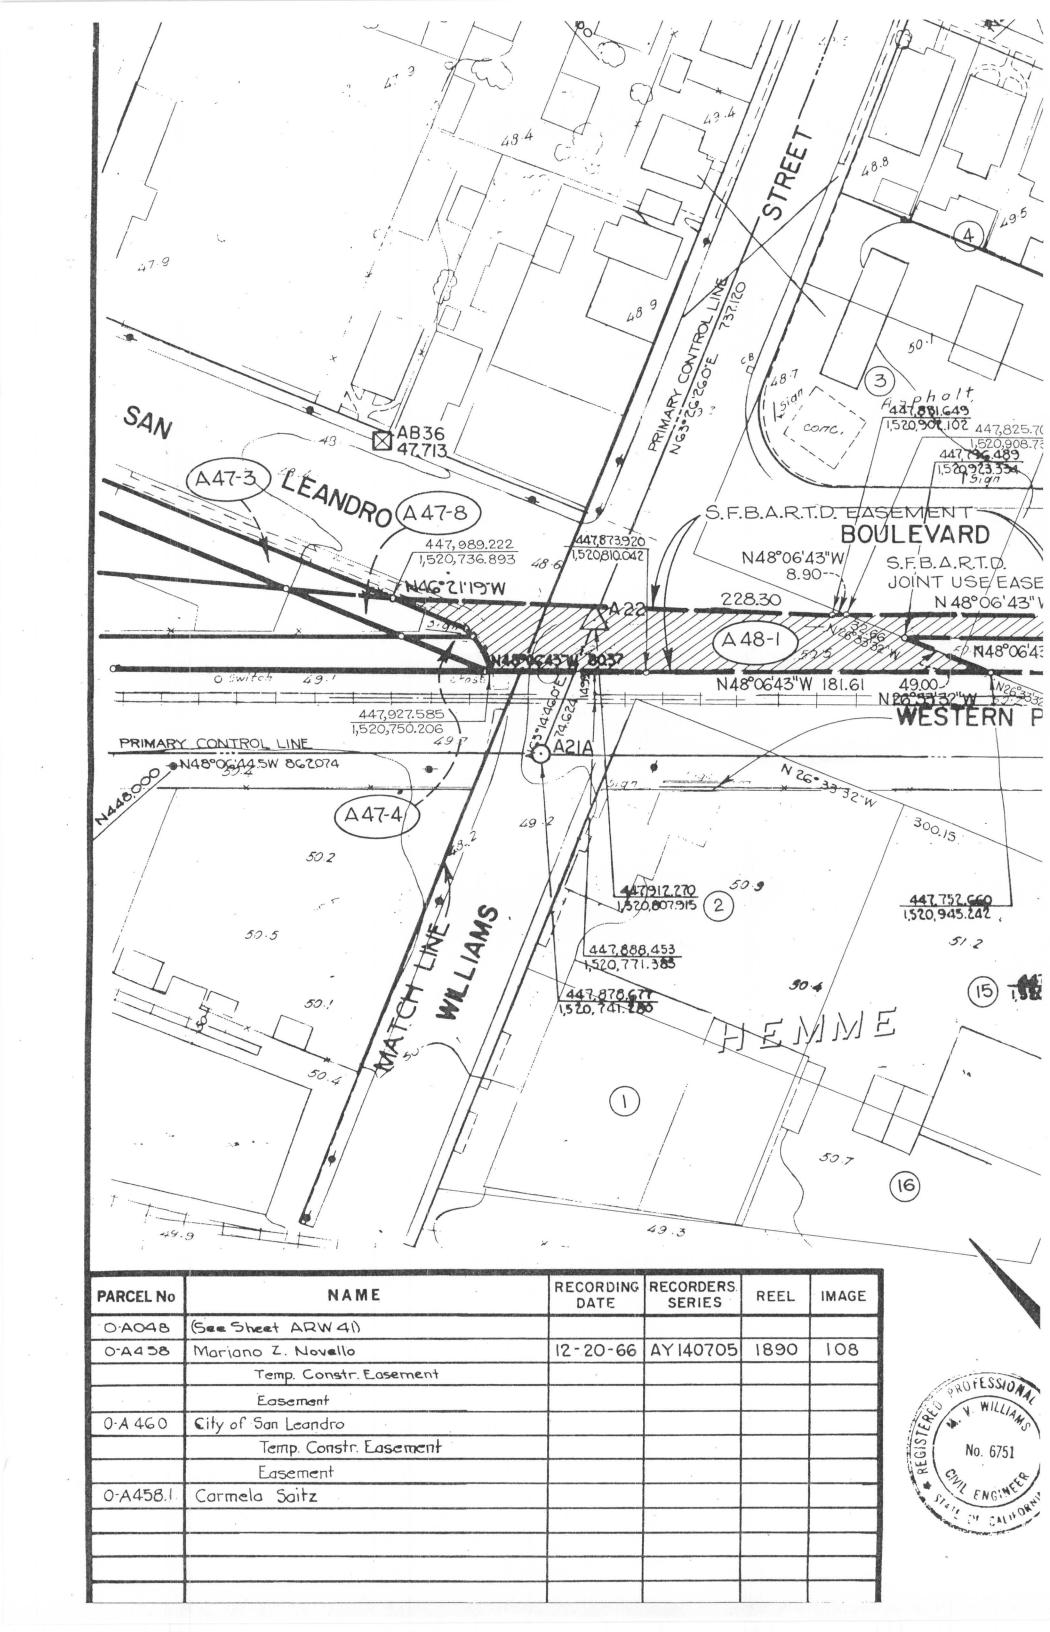

all that certain real property in the City of San Leandro, County of Alameda, State of California, described as follows:

Parcels A46-1, A46-2, A46-3, A46-4, A46-6, A46-9, A46A-2, A46A-3, A47-1, A47-2, A47-3, A47-5, A47-8, A47-12, A47-13 and A47-14, as shown on San Francisco Bay Area Rapid Transit District Record Maps of Right of Way ARW 46, ARW 46A and ARW 47, filed for record on February 23, 1971 in Book 68 of Maps at pages 27-76 inclusive in the Office of the Recorder of Alameda County.

Reserving unto Grantor, its successors and assigns, an easement for rapid transit purposes in, over, and across said Parcels A46-1, A47-4, A47-5 and A47-8, as shown on said maps ARW 46 and ARW 47.

Signed 2/25/7