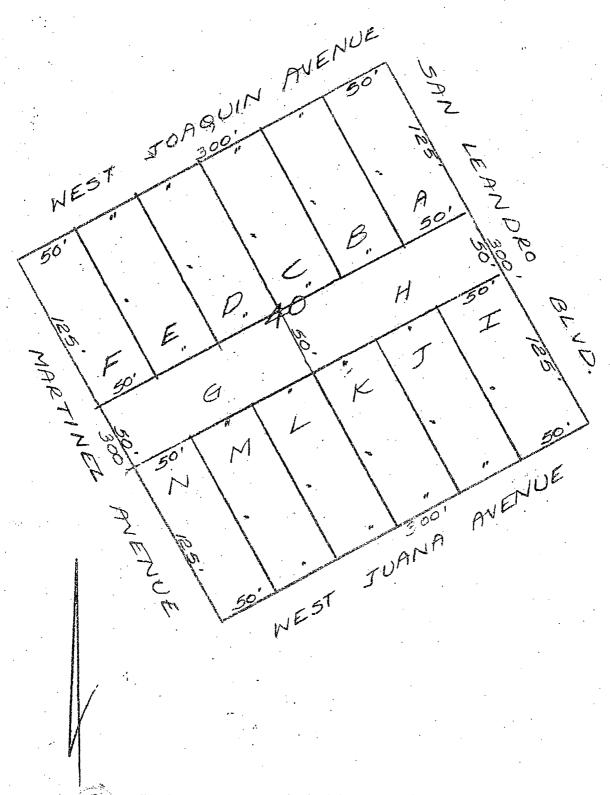

all that certain real property in the City of San Leandro, County of Alameda, State of California, described as follows:

Parcels A46-1, A46-2, A46-3, A46-4, A46-6, A46-9, A46A-2, A46A-3, A47-1, A47-2, A47-3, A47-5, A47-8, A47-12, A47-13 and A47-14, as shown on San Francisco Bay Area Rapid Transit District Record Maps of Right of Way ARW 46, ARW 46A and ARW 47, filed for record on February 23, 1971 in Book 68 of Maps at pages 27-76 inclusive in the Office of the Recorder of Alameda County.

Reserving unto Grantor, its successors and assigns, an easement for rapid transit purposes in, over, and across said Parcels A46-1, A47-4, A47-5 and A47-8, as shown on said maps ARW 46 and ARW 47.

Signed 2/25/7