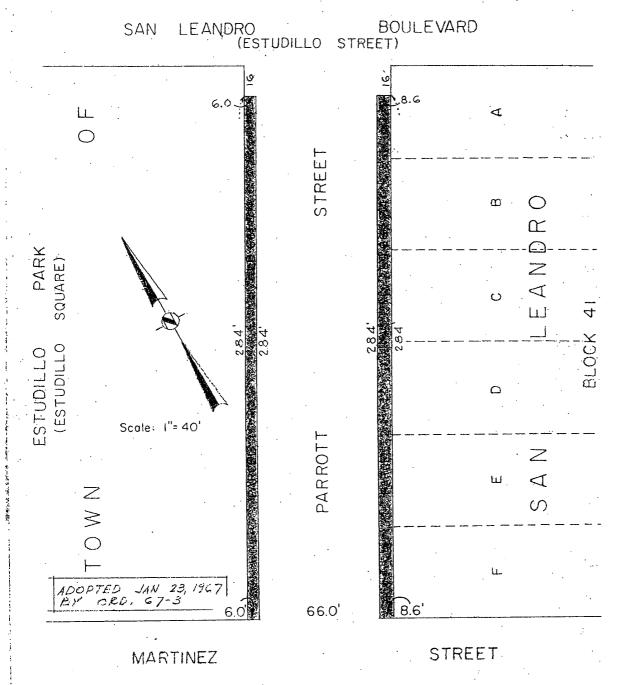

all that certain real property in the City of San Leandro, County of Alameda, State of California, described as follows:

Parcels A46-1, A46-2, A46-3, A46-4, A46-6, A46-9, A46A-2, A46A-3, A47-1, A47-2, A47-3, A47-5, A47-8, A47-12, A47-13 and A47-14, as shown on San Francisco Bay Area Rapid Transit District Record Maps of Right of Way ARW 46, ARW 46A and ARW 47, filed for record on February 23, 1971 in Book 68 of Maps at pages 27-76 inclusive in the Office of the Recorder of Alameda County.

Reserving unto Grantor, its successors and assigns, an easement for rapid transit purposes in, over, and across said Parcels A46-1, A47-4, A47-5 and A47-8, as shown on said maps ARW 46 and ARW 47.

Signed 2/25/7

6/9/66 AGM T PARROT BET SL\_BLUD MARTINEZ ONER GG'RIW DIST WILL CONNEY FEE AFTER SOON VEYANCE C.J. SL PESR FOR MAINT. 1-23-67 VACATION OFF PARROTT ORD, 61-3 9 (SUBLYD (PIR) to 40, SC 9/26/84-598) 100 PM 48,49 50 60

S.L.BLVD