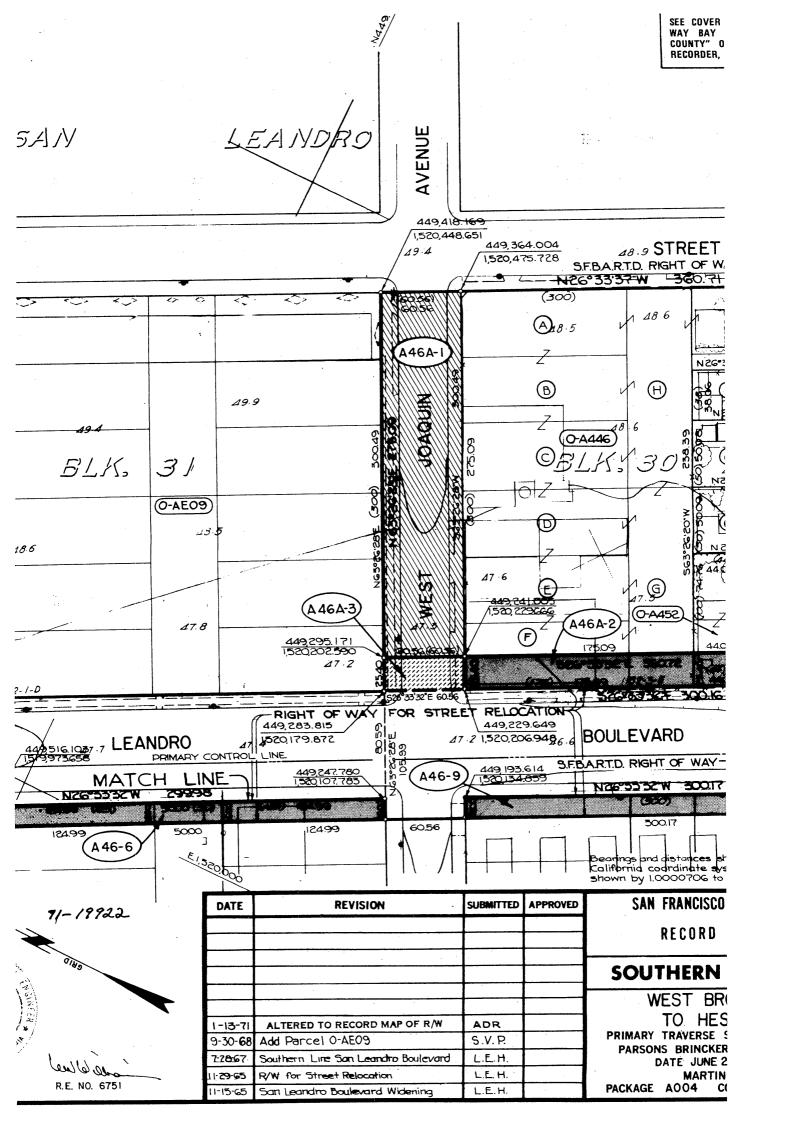

all that certain real property in the City of San Leandro, County of Alameda, State of California, described as follows:

Parcels A46-1, A46-2, A46-3, A46-4, A46-6, A46-9, A46A-2, A46A-3, A47-1, A47-2, A47-3, A47-5, A47-8, A47-12, A47-13 and A47-14, as shown on San Francisco Bay Area Rapid Transit District Record Maps of Right of Way ARW 46, ARW 46A and ARW 47, filed for record on February 23, 1971 in Book 68 of Maps at pages 27-76 inclusive in the Office of the Recorder of Alameda County.

Reserving unto Grantor, its successors and assigns, an easement for rapid transit purposes in, over, and across said Parcels A46-1, A47-4, A47-5 and A47-8, as shown on said maps ARW 46 and ARW 47.

Signed 2/25/7