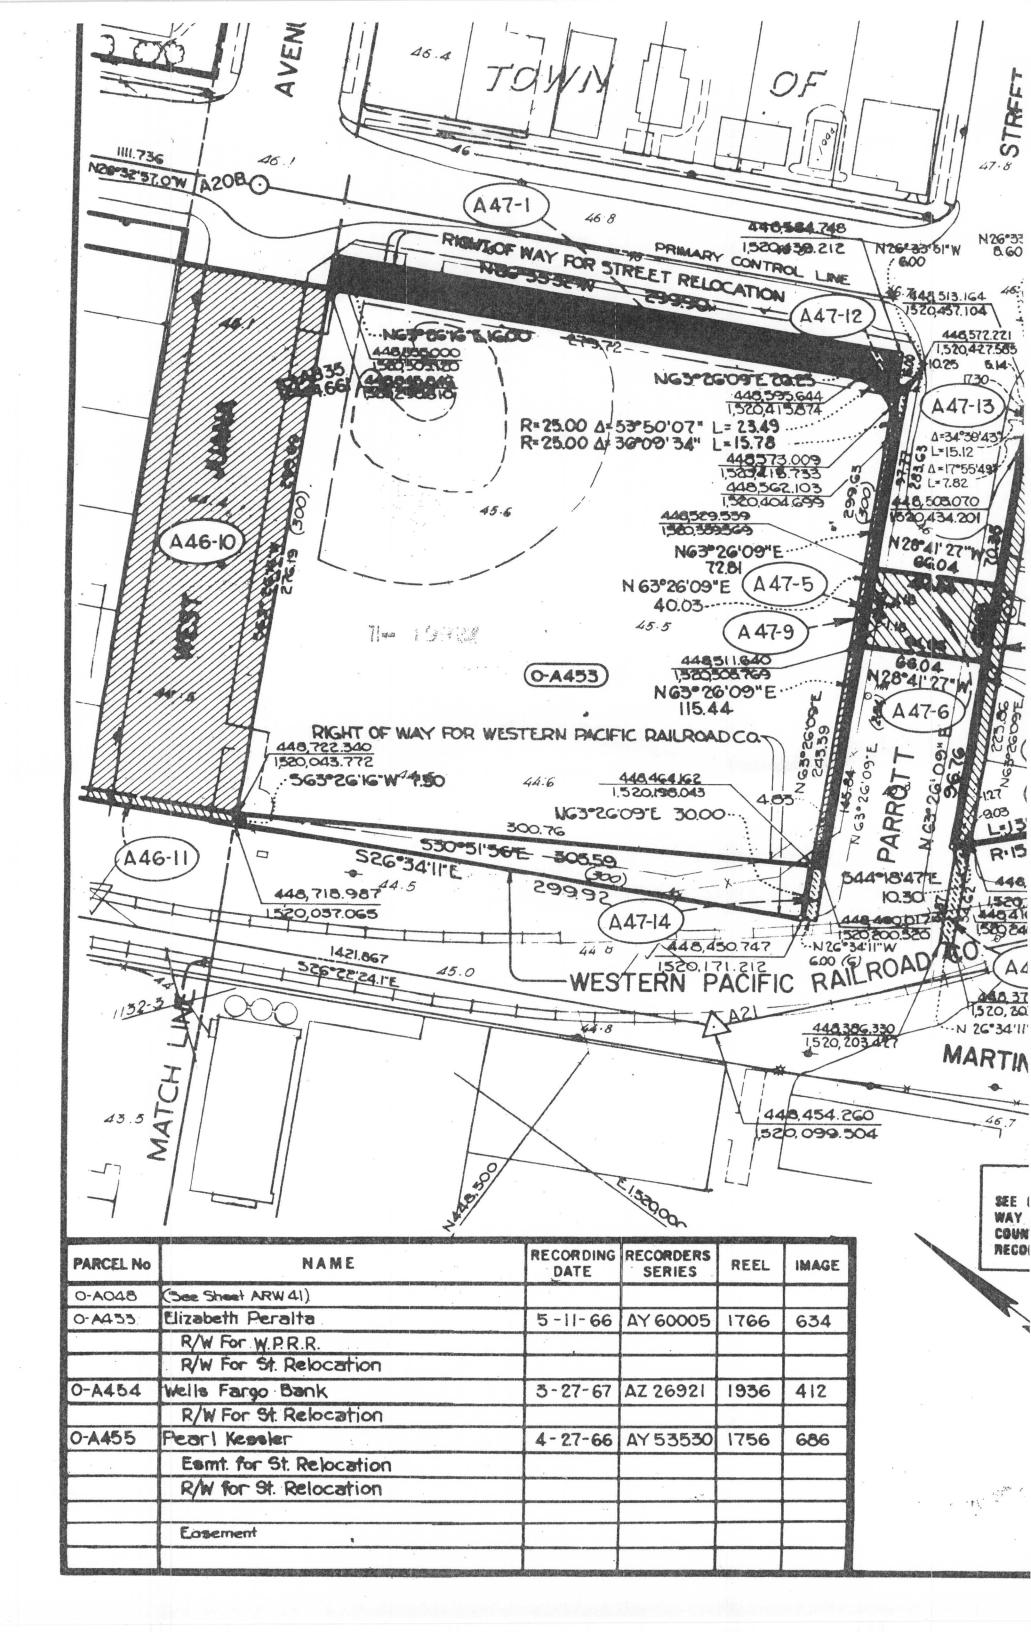

all that certain real property in the City of San Leandro, County of Alameda, State of California, described as follows:

Parcels A46-1, A46-2, A46-3, A46-4, A46-6, A46-9, A46A-2, A46A-3, A47-1, A47-2, A47-3, A47-5, A47-8, A47-12, A47-13 and A47-14, as shown on San Francisco Bay Area Rapid Transit District Record Maps of Right of Way ARW 46, ARW 46A and ARW 47, filed for record on February 23, 1971 in Book 68 of Maps at pages 27-76 inclusive in the Office of the Recorder of Alameda County.

Reserving unto Grantor, its successors and assigns, an easement for rapid transit purposes in, over, and across said Parcels A46-1, A47-4, A47-5 and A47-8, as shown on said maps ARW 46 and ARW 47.

Signed 2/25/7