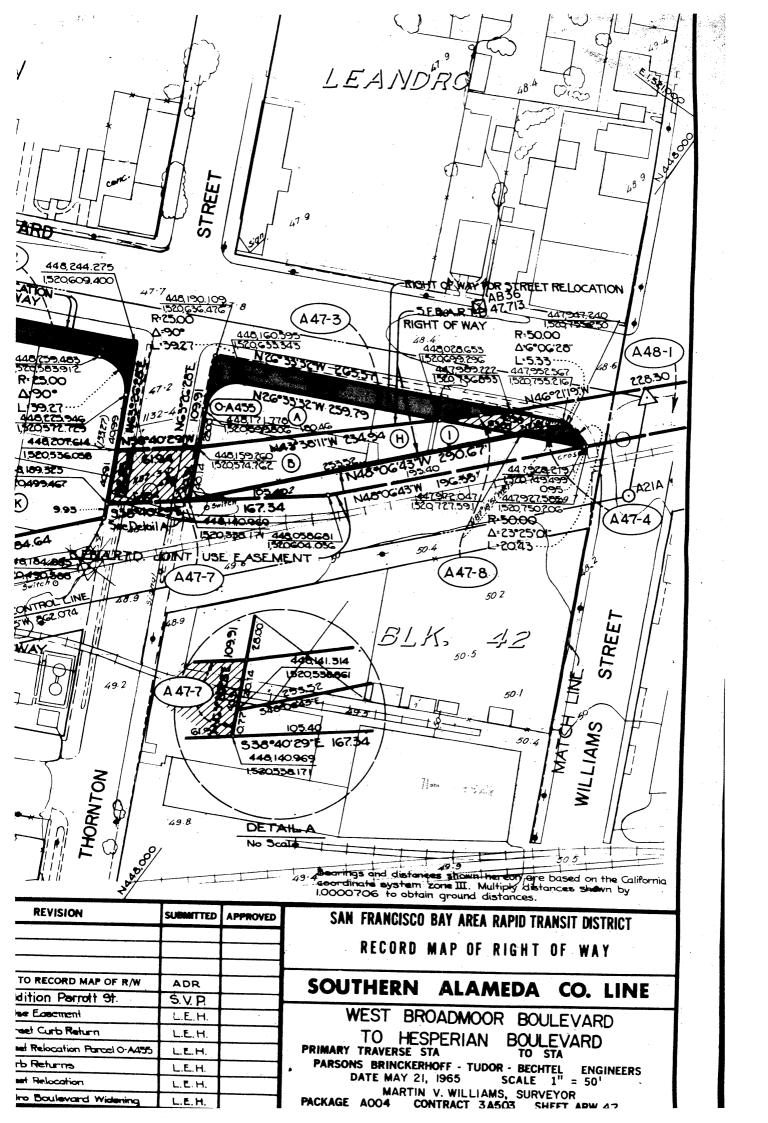

all that certain real property in the City of San Leandro, County of Alameda, State of California, described as follows:

Parcels A46-1, A46-2, A46-3, A46-4, A46-6, A46-9, A46A-2, A46A-3, A47-1, A47-2, A47-3, A47-5, A47-8, A47-12, A47-13 and A47-14, as shown on San Francisco Bay Area Rapid Transit District Record Maps of Right of Way ARW 46, ARW 46A and ARW 47, filed for record on February 23, 1971 in Book 68 of Maps at pages 27-76 inclusive in the Office of the Recorder of Alameda County.

Reserving unto Grantor, its successors and assigns, an easement for rapid transit purposes in, over, and across said Parcels A46-1, A47-4, A47-5 and A47-8, as shown on said maps ARW 46 and ARW 47.

Signed 2/25/7