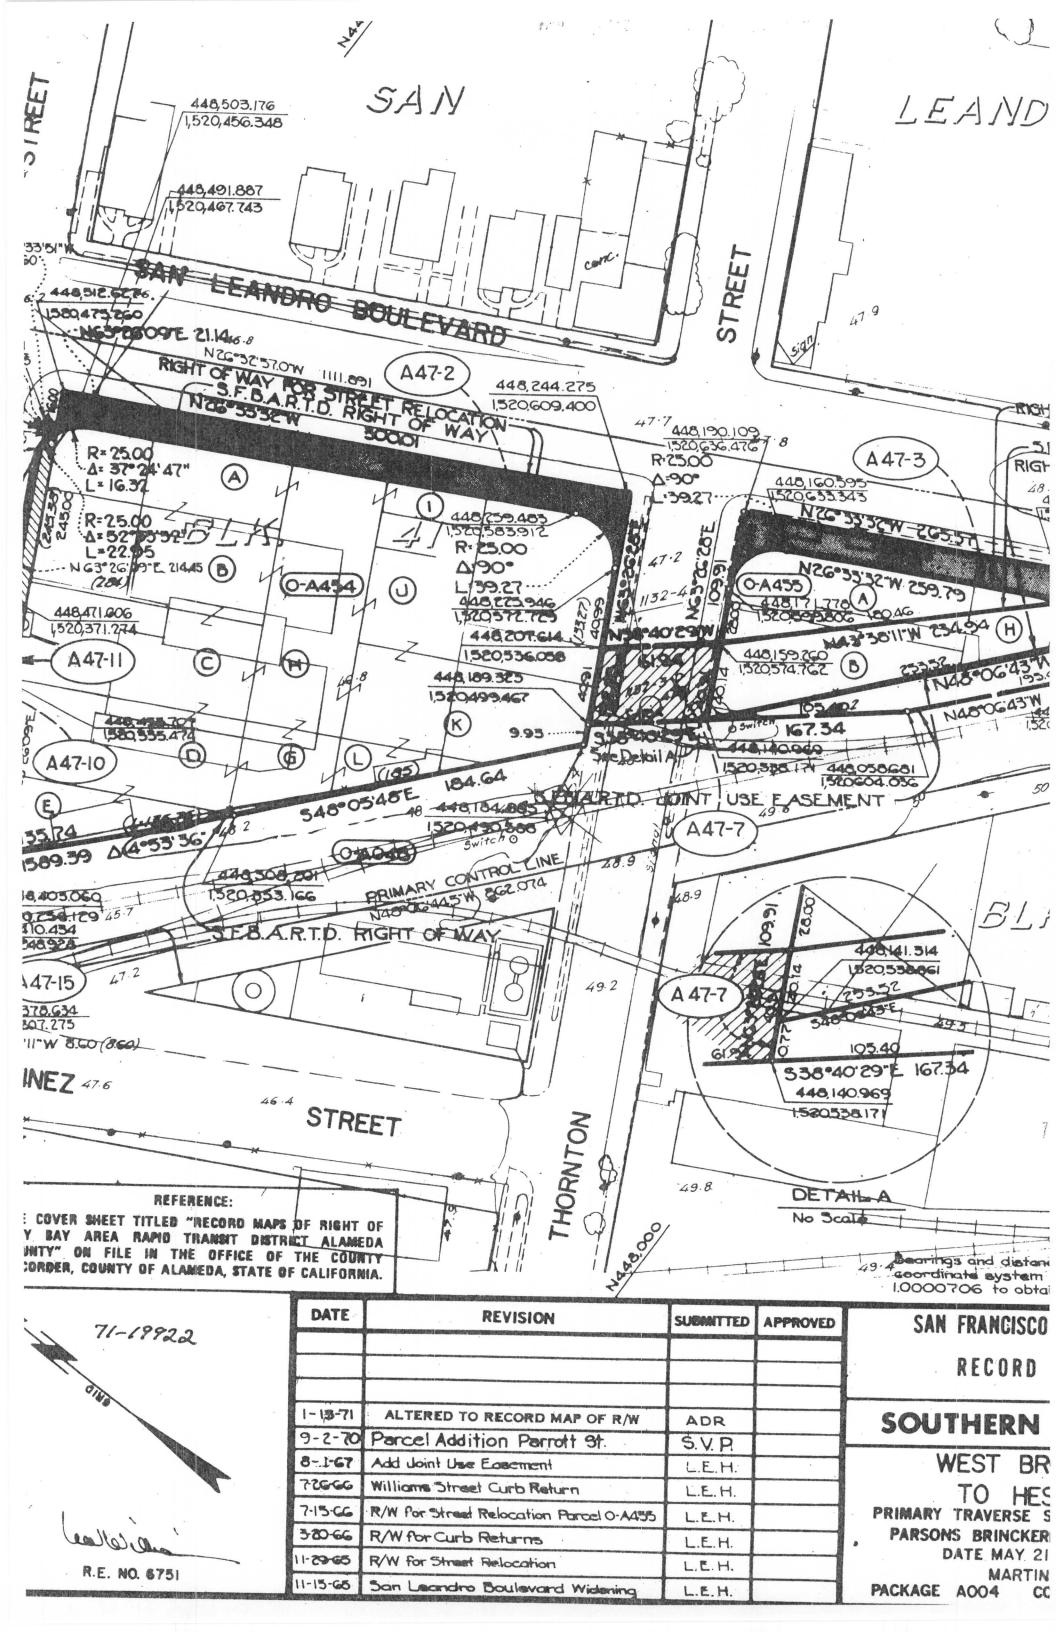

all that certain real property in the City of San Leandro, County of Alameda, State of California, described as follows:

Parcels A46-1, A46-2, A46-3, A46-4, A46-6, A46-9, A46A-2, A46A-3, A47-1, A47-2, A47-3, A47-5, A47-8, A47-12, A47-13 and A47-14, as shown on San Francisco Bay Area Rapid Transit District Record Maps of Right of Way ARW 46, ARW 46A and ARW 47, filed for record on February 23, 1971 in Book 68 of Maps at pages 27-76 inclusive in the Office of the Recorder of Alameda County.

Reserving unto Grantor, its successors and assigns, an easement for rapid transit purposes in, over, and across said Parcels A46-1, A47-4, A47-5 and A47-8, as shown on said maps ARW 46 and ARW 47.

Signed 2/25/7