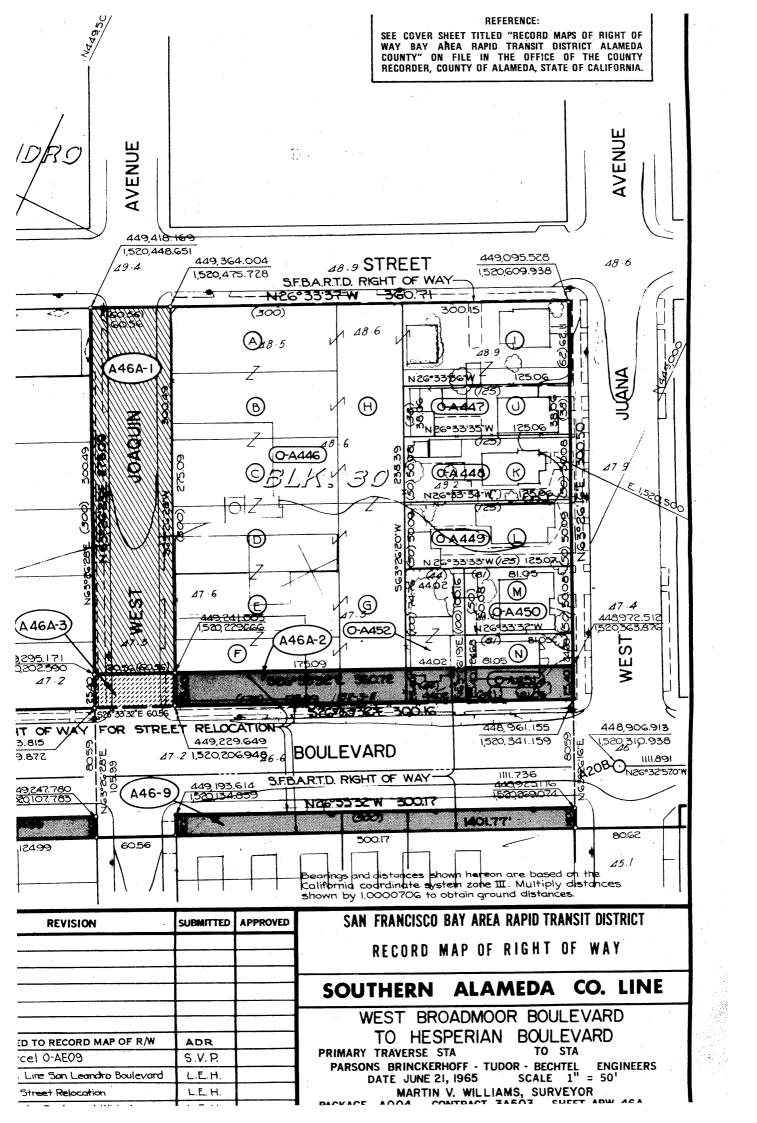

all that certain real property in the City of San Leandro, County of Alameda, State of California, described as follows:

Parcels A46-1, A46-2, A46-3, A46-4, A46-6, A46-9, A46A-2, A46A-3, A47-1, A47-2, A47-3, A47-5, A47-8, A47-12, A47-13 and A47-14, as shown on San Francisco Bay Area Rapid Transit District Record Maps of Right of Way ARW 46, ARW 46A and ARW 47, filed for record on February 23, 1971 in Book 68 of Maps at pages 27-76 inclusive in the Office of the Recorder of Alameda County.

Reserving unto Grantor, its successors and assigns, an easement for rapid transit purposes in, over, and across said Parcels A46-1, A47-4, A47-5 and A47-8, as shown on said maps ARW 46 and ARW 47.

Signed 2/25/7