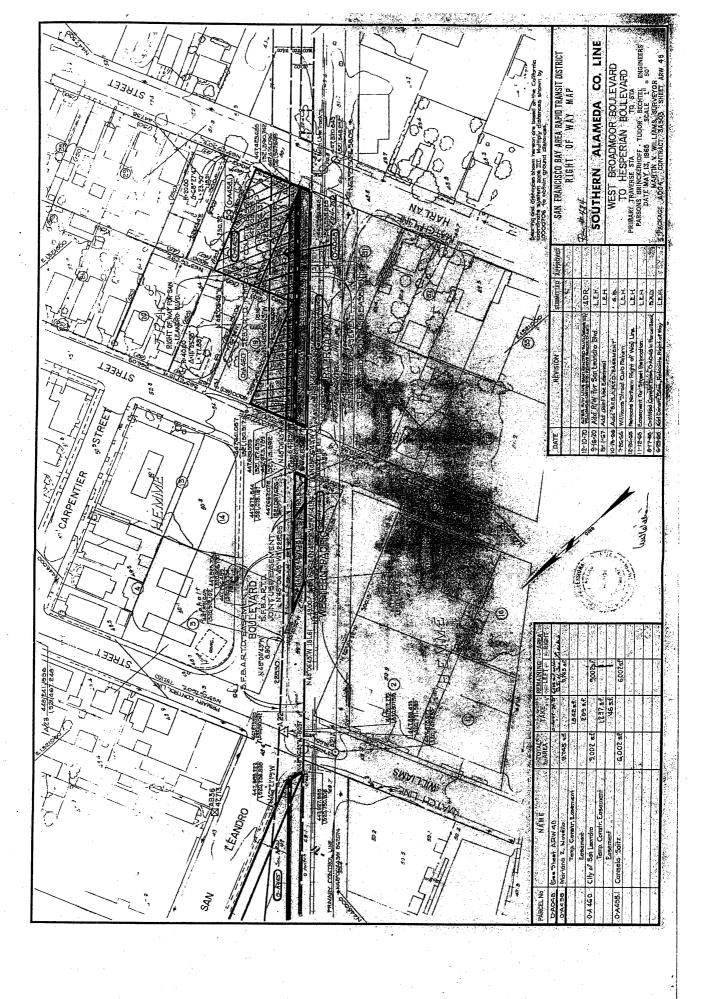

all that certain real property in the City of San Leandro, County of Alameda, State of California, described as follows:

Parcels A46-1, A46-2, A46-3, A46-4, A46-6, A46-9, A46A-2, A46A-3, A47-1, A47-2, A47-3, A47-5, A47-8, A47-12, A47-13 and A47-14, as shown on San Francisco Bay Area Rapid Transit District Record Maps of Right of Way ARW 46, ARW 46A and ARW 47, filed for record on February 23, 1971 in Book 68 of Maps at pages 27-76 inclusive in the Office of the Recorder of Alameda County.

Reserving unto Grantor, its successors and assigns, an easement for rapid transit purposes in, over, and across said Parcels A46-1, A47-4, A47-5 and A47-8, as shown on said maps ARW 46 and ARW 47.

Signed 2/25/7