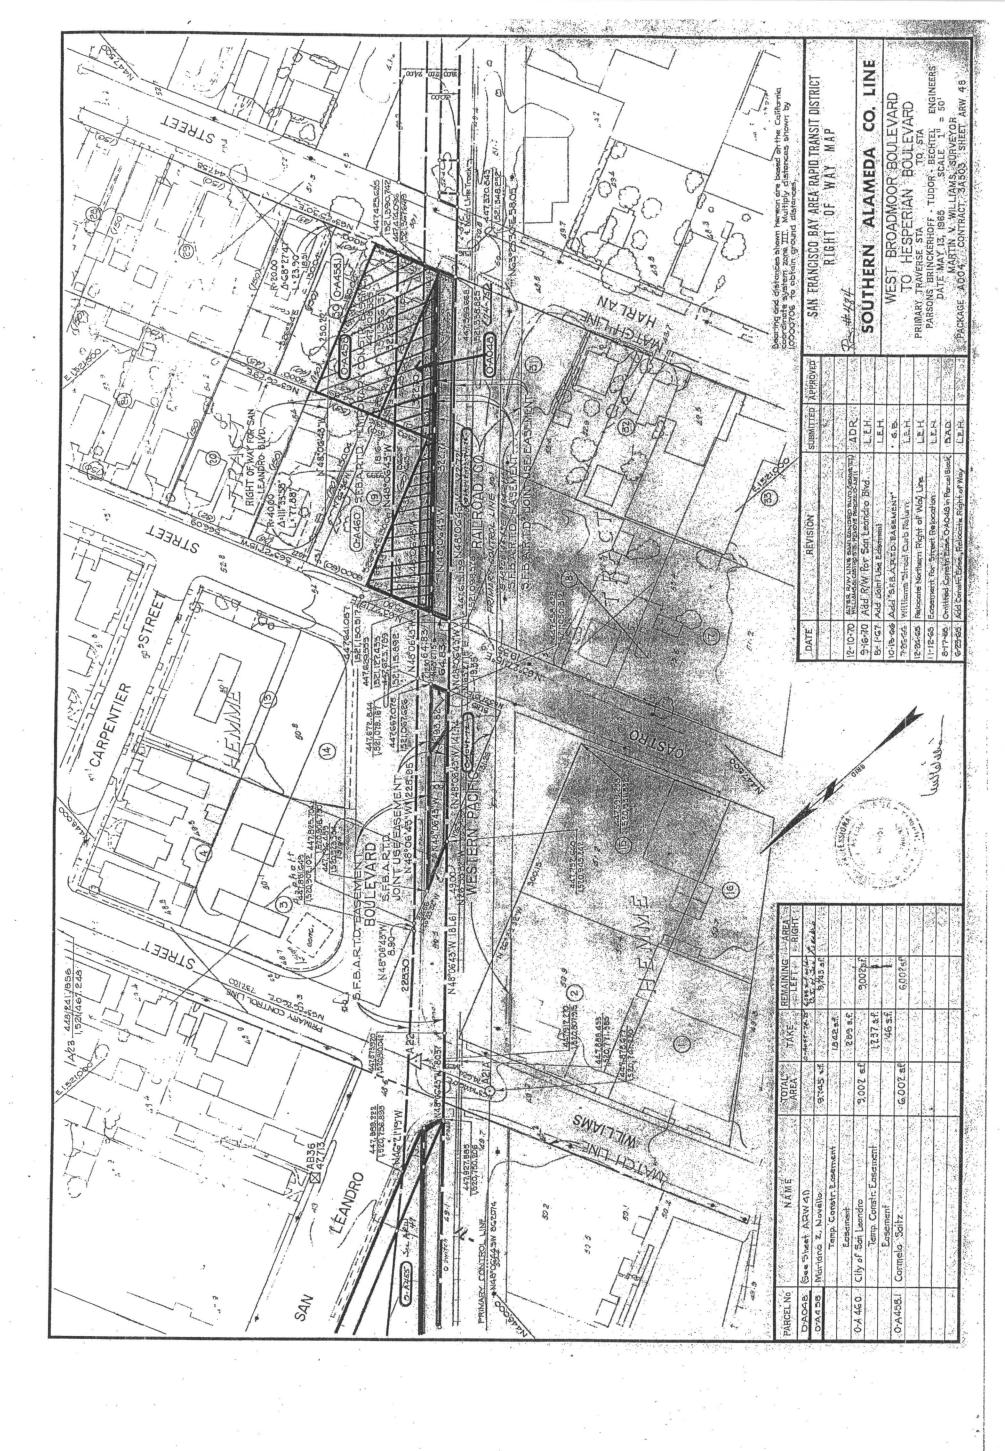

all that certain real property in the City of San Leandro, County of Alameda, State of California, described as follows:

Parcels A46-1, A46-2, A46-3, A46-4, A46-6, A46-9, A46A-2, A46A-3, A47-1, A47-2, A47-3, A47-5, A47-8, A47-12, A47-13 and A47-14, as shown on San Francisco Bay Area Rapid Transit District Record Maps of Right of Way ARW 46, ARW 46A and ARW 47, filed for record on February 23, 1971 in Book 68 of Maps at pages 27-76 inclusive in the Office of the Recorder of Alameda County.

Reserving unto Grantor, its successors and assigns, an easement for rapid transit purposes in, over, and across said Parcels A46-1, A47-4, A47-5 and A47-8, as shown on said maps ARW 46 and ARW 47.

Signed 2/25/7