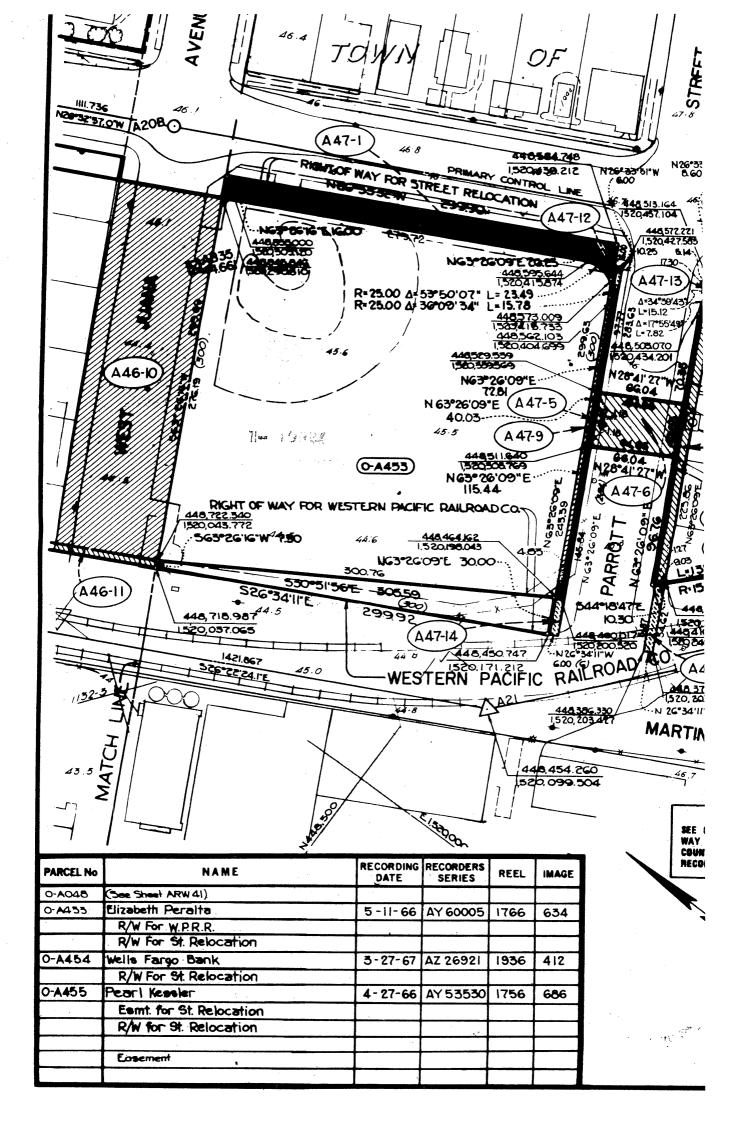

all that certain real property in the City of San Leandro, County of Alameda, State of California, described as follows:

Parcels A46-1, A46-2, A46-3, A46-4, A46-6, A46-9, A46A-2, A46A-3, A47-1, A47-2, A47-3, A47-5, A47-8, A47-12, A47-13 and A47-14, as shown on San Francisco Bay Area Rapid Transit District Record Maps of Right of Way ARW 46, ARW 46A and ARW 47, filed for record on February 23, 1971 in Book 68 of Maps at pages 27-76 inclusive in the Office of the Recorder of Alameda County.

Reserving unto Grantor, its successors and assigns, an easement for rapid transit purposes in, over, and across said Parcels A46-1, A47-4, A47-5 and A47-8, as shown on said maps ARW 46 and ARW 47.

Signed 2/25/7