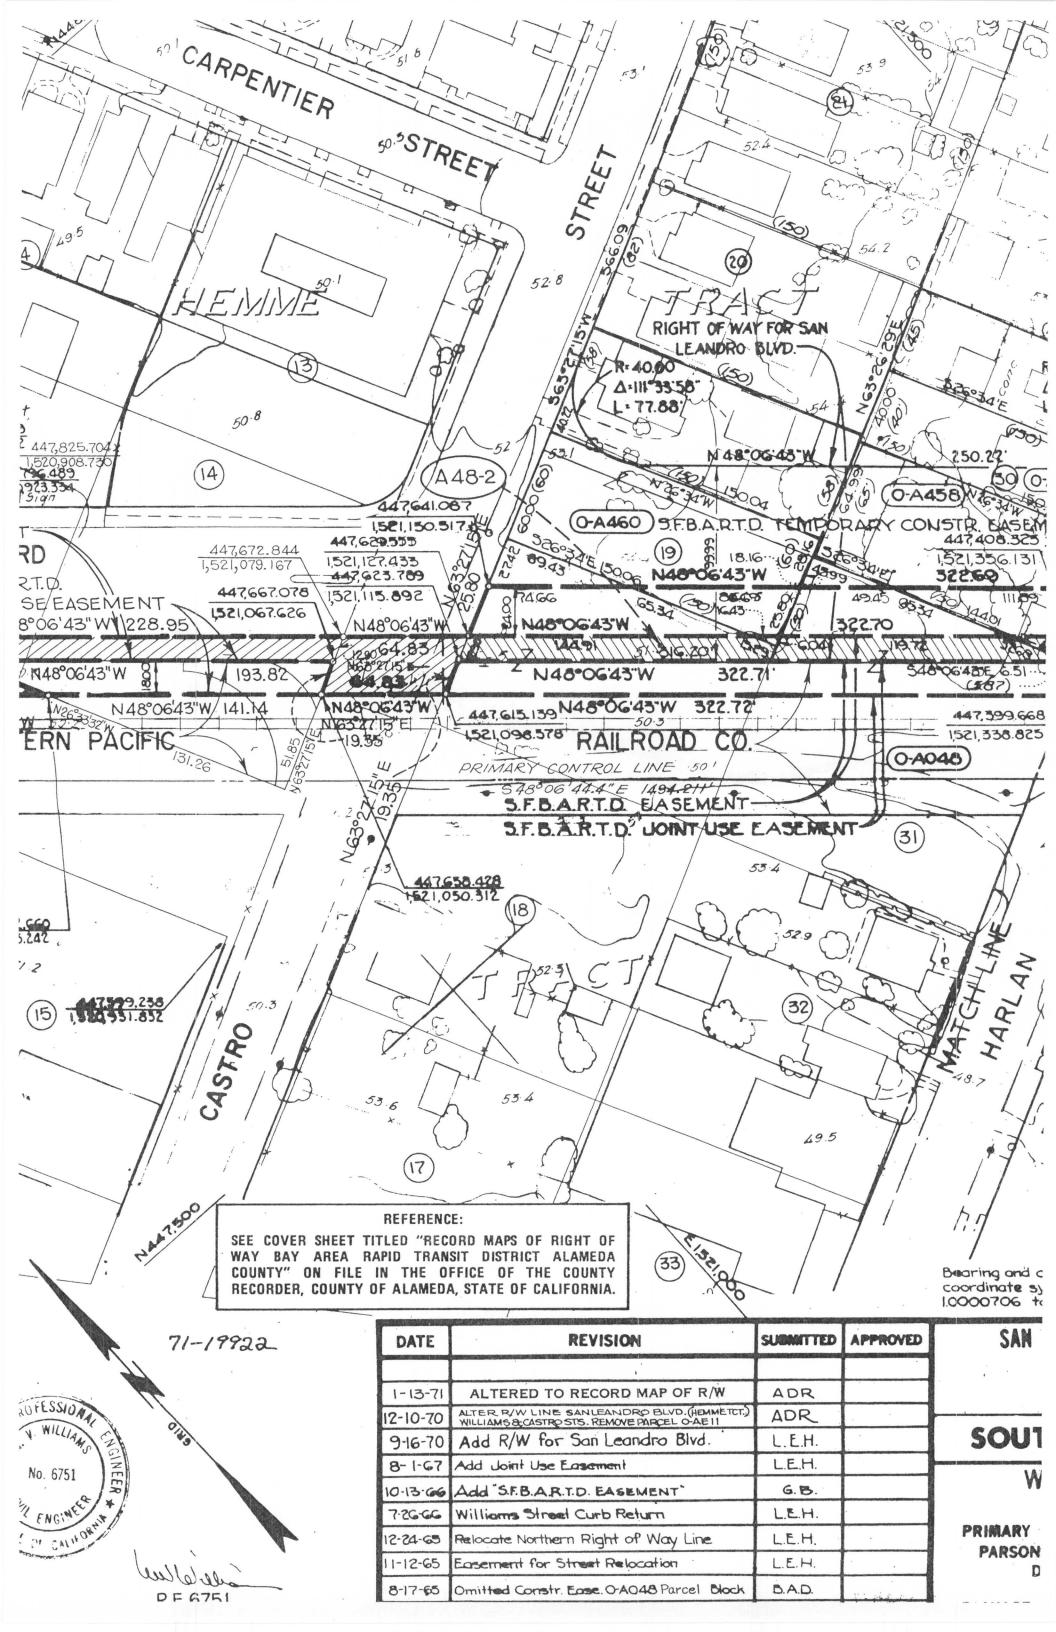

all that certain real property in the City of San Leandro, County of Alameda, State of California, described as follows:

Parcels A46-1, A46-2, A46-3, A46-4, A46-6, A46-9, A46A-2, A46A-3, A47-1, A47-2, A47-3, A47-5, A47-8, A47-12, A47-13 and A47-14, as shown on San Francisco Bay Area Rapid Transit District Record Maps of Right of Way ARW 46, ARW 46A and ARW 47, filed for record on February 23, 1971 in Book 68 of Maps at pages 27-76 inclusive in the Office of the Recorder of Alameda County.

Reserving unto Grantor, its successors and assigns, an easement for rapid transit purposes in, over, and across said Parcels A46-1, A47-4, A47-5 and A47-8, as shown on said maps ARW 46 and ARW 47.

Signed 2/25/7