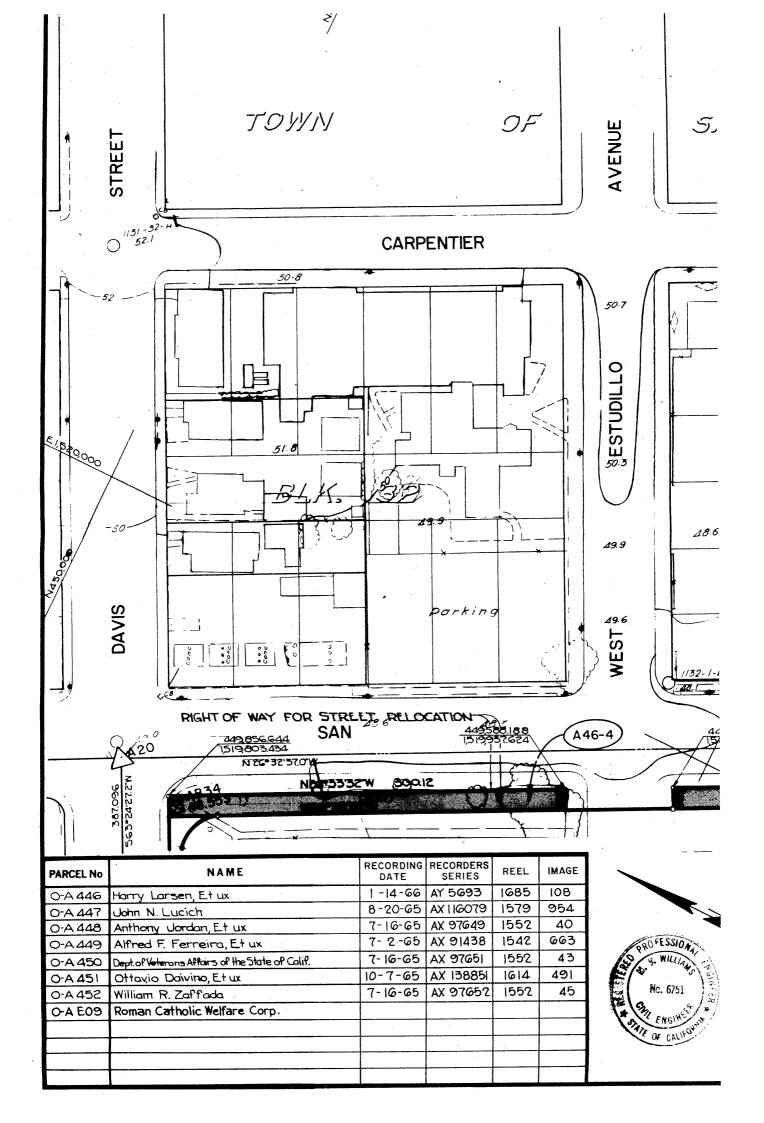

all that certain real property in the City of San Leandro, County of Alameda, State of California, described as follows:

Parcels A46-1, A46-2, A46-3, A46-4, A46-6, A46-9, A46A-2, A46A-3, A47-1, A47-2, A47-3, A47-5, A47-8, A47-12, A47-13 and A47-14, as shown on San Francisco Bay Area Rapid Transit District Record Maps of Right of Way ARW 46, ARW 46A and ARW 47, filed for record on February 23, 1971 in Book 68 of Maps at pages 27-76 inclusive in the Office of the Recorder of Alameda County.